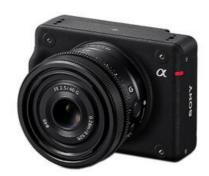

# **ILX-LR1 SONY ALPHA CAMERA**

SONY Mirrorless Cameras for drone and surveillance applications

ILX-LR1 61MP, Exmor R™ CMOS, E-Mount

- Resolution: 61 MP
- · Ideal Inspection, investigation, surveying and mapping.
- · Light, adaptable design for remote operations
- Camera Remote Toolkit for integration with bespoke applications
- · Constructed for easy mounting and lightweight

#### PRODUCT DESCRIPTION

Elevate your surveillance and imaging capabilities to the next level with the Sony ILX-LR1 Installable Camera. This cutting-edge camera is designed to deliver unparalleled image quality and precision, making it an ideal choice for a wide range of industrial applications.