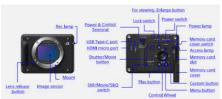

# **ILX-LR1 SONY ALPHA CAMERA**

SONY Mirrorless Cameras for drone and surveillance applications

ILX-LR1 61MP, Exmor R™ CMOS, E-Mount

- Resolution: 61 MP
- · Ideal Inspection, investigation, surveying and mapping.
- · Light, adaptable design for remote operations
- Camera Remote Toolkit for integration with bespoke applications
- · Constructed for easy mounting and lightweight

#### PRODUCT DESCRIPTION

Elevate your surveillance and imaging capabilities to the next level with the Sony ILX-LR1 Installable Camera. This cutting-edge camera is designed to deliver unparalleled image quality and precision, making it an ideal choice for a wide range of industrial applications.