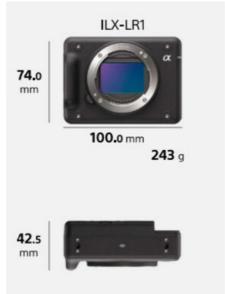

## TECHNICAL DATA

| Camera model   | Sony                |
|----------------|---------------------|
| Dimension (mm) | 100.0 x 74.0 x 42.5 |

| Lens barrel                 | E-Mount               |
|-----------------------------|-----------------------|
| Power consumption           | 3.8 W                 |
| Resolution                  | 61MP                  |
| Shutter type                | Mechanical/Electronic |
| Temperature operational max | 40 °C                 |
| Temperature operational min | 0 °C                  |
| User interface              | HDMI                  |
| Weight                      | 243 g                 |