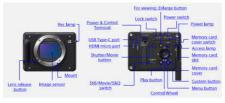

## TECHNICAL DATA

| Camera model   | Sony                |
|----------------|---------------------|
| Dimension (mm) | 100.0 x 74.0 x 42.5 |

| Lens barrel                 | E-Mount               |
|-----------------------------|-----------------------|
| Power consumption           | 3.8 W                 |
| Resolution                  | 61MP                  |
| Shutter type                | Mechanical/Electronic |
| Temperature operational max | 40 °C                 |
| Temperature operational min | 0 °C                  |
| User interface              | HDMI                  |
| Weight                      | 243 g                 |