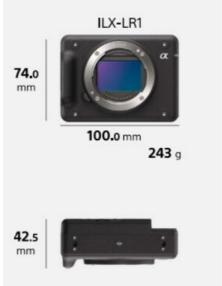

## TECHNICAL DATA

| Camera model   | Sony                |
|----------------|---------------------|
| Dimension (mm) | 100.0 x 74.0 x 42.5 |

| Lens barrel                 | E-Mount               |
|-----------------------------|-----------------------|
| Power consumption           | 3.8 W                 |
| Resolution                  | 61MP                  |
| Shutter type                | Mechanical/Electronic |
| Temperature operational max | 40 °C                 |
| Temperature operational min | 0 °C                  |
| User interface              | HDMI                  |
| Weight                      | 243 g                 |