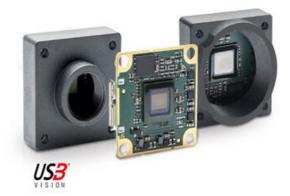

## **BASLER DART USB3.0 CAMERAS**

Extremely Small USB Camera

DAA720-520UM/CS Basler Dart- USB 3.0 Interface, IMX287, 1/2.9", CMOS, 523 fps, Mono, CS-Mount

- Resolution: up to 8.3 MP and frame rate: up to 523 fps
- Supported by Pylon Suite software and open-source SDKs for easy image acquisition and fast application development
- Small, Flexible and Lightweight
- USB3.0 Vision Compatible
- S-, CS-mount or board level

## **PRODUCT DESCRIPTION**

The Basler Dart USB range of camera models are available in 3 variants, bare board, S-Mount and CS-Mount, this flexible mounting concept allows for a variety of lenses to be used. The series has the smallest footprint in single board cameras of only 27 x 27mm, S- and CS-Mount only increases the size by 2mm, meaning it is 29 x 29mm.

The Dart camera can be easily integrated into a vision system due to its small size and weight, additionally the USB3.0 interface provides plug & play functionality, secure data transfer and simple integration.