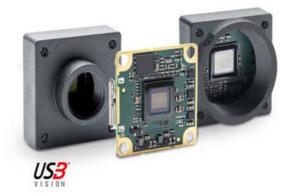

## **BASLER DART USB3.0 CAMERAS**

Extremely Small USB Camera

DAA720-520UM/B Basler Dart- USB 3.0 Interface, IMX287, 1/2.9", CMOS, 523 fps, Mono, Bare

- Resolution: up to 8.3 MP and frame rate: up to 523 fps
- Supported by Pylon Suite software and open-source SDKs for easy image acquisition and fast application development
- Small, Flexible and Lightweight
- USB3.0 Vision Compatible
- S-, CS-mount or board level

## PRODUCT DESCRIPTION

The Basler Dart USB range of camera models are available in 3 variants, bare board, S-Mount and CS-Mount, this flexible mounting concept allows for a variety of lenses to be used. The series has the smallest footprint in single board cameras of only 27 x 27mm, S- and CS-Mount only increases the size by 2mm, meaning it is 29 x 29mm.

The Dart camera can be easily integrated into a vision system due to its small size and weight, additionally the USB3.0 interface provides plug & play functionality, secure data transfer and simple integration.