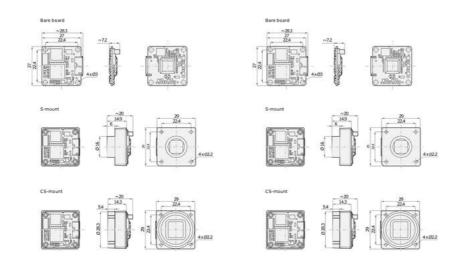

## PRODUCT DESCRIPTION

The Basler Dart USB range of camera models are available in 3 variants, bare board, S-Mount and CS-Mount, this flexible mounting concept allows for a variety of lenses to be used. The series has the smallest footprint in single board cameras of only 27 x 27mm, S- and CS-Mount only increases the size by 2mm, meaning it is 29 x 29mm.

Dimensions (in mm)

mensions (in mm)