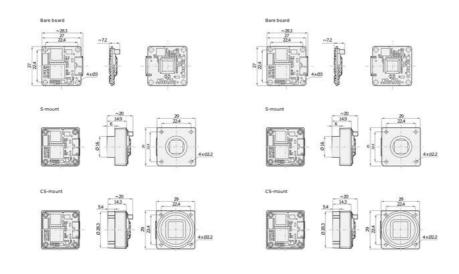

## **PRODUCT DESCRIPTION**

The Basler Dart USB range of camera models are available in 3 variants, bare board, S-Mount and CS-Mount, this flexible mounting concept allows for a variety of lenses to be used. The series has the smallest footprint in single board cameras of only 27 x 27mm, S- and CS-Mount only increases the size by 2mm, meaning it is 29 x 29mm.

Dimensions (in mm)

mensions (in mm)