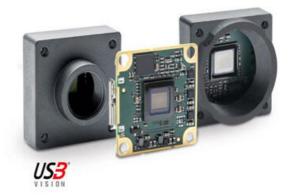

## **BASLER DART USB3.0 CAMERAS**

Extremely Small USB Camera

DAA720-520UC/S Basler Dart- USB 3.0 Interface, IMX287, 1/2.9", CMOS, 523 fps, Colour, S-Mount

- Resolution: up to 8.3 MP and frame rate: up to 523 fps
- Supported by Pylon Suite software and open-source SDKs for easy image acquisition and fast application development
- Small, Flexible and Lightweight
- USB3.0 Vision Compatible
- S-, CS-mount or board level

## **PRODUCT DESCRIPTION**

The Basler Dart USB range of camera models are available in 3 variants, bare board, S-Mount and CS-Mount, this flexible mounting concept allows for a variety of lenses to be used. The series has the smallest footprint in single board cameras of only 27 x 27mm, S- and CS-Mount only increases the size by 2mm, meaning it is 29 x 29mm.

The Dart camera can be easily integrated into a vision system due to its small size and weight, additionally the USB3.0 interface provides plug & play functionality, secure data transfer and simple integration.