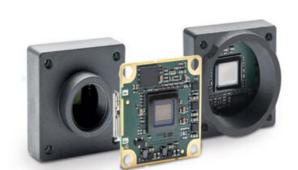

# **BASLER DART USB3.0 CAMERAS**

**Extremely Small USB Camera** 

DAA720-520UM/S Basler Dart- USB 3.0 Interface, IMX287, 1/2.9", CMOS, 523 fps, Mono, S-Mount

- Resolution: up to 8.3 MP and frame rate: up to 523 fps
- Supported by Pylon Suite software and open-source SDKs for easy image acquisition and fast application development
- Small, Flexible and Lightweight
- USB3.0 Vision Compatible
- S-, CS-mount or board level

## PRODUCT DESCRIPTION

The Basler Dart USB range of camera models are available in 3 variants, bare board, S-Mount and CS-Mount, this flexible mounting concept allows for a variety of lenses to be used. The series has the smallest footprint in single board cameras of only 27 x 27mm, S- and CS-Mount only increases the size by 2mm, meaning it is 29 x 29mm.