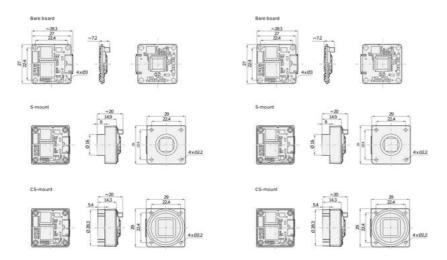

## PRODUCT DESCRIPTION

The Basler Dart USB range of camera models are available in 3 variants, bare board, S-Mount and CS-Mount, this flexible mounting concept allows for a variety of lenses to be used. The series has the smallest footprint in single board cameras of only 27 x 27mm, S- and CS-Mount only increases the size by 2mm, meaning it is 29 x 29mm.

### Dimensions (in mor

### Dimensions (in mm