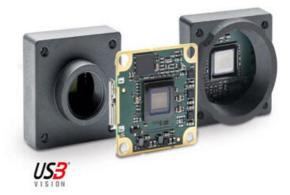

## **BASLER DART USB3.0 CAMERAS**

Extremely Small USB Camera

DAA720-520UC/CS Basler Dart- USB 3.0 Interface, IMX287, 1/2.9", CMOS, 523 fps, colour, CS-Mount

- Resolution: up to 8.3 MP and frame rate: up to 523 fps
- Supported by Pylon Suite software and open-source SDKs for easy image acquisition and fast application development
- Small, Flexible and Lightweight
- USB3.0 Vision Compatible
- S-, CS-mount or board level

## **PRODUCT DESCRIPTION**

The Basler Dart USB range of camera models are available in 3 variants, bare board, S-Mount and CS-Mount, this flexible mounting concept allows for a variety of lenses to be used. The series has the smallest footprint in single board cameras of only 27 x 27mm, S- and CS-Mount only increases the size by 2mm, meaning it is 29 x 29mm.