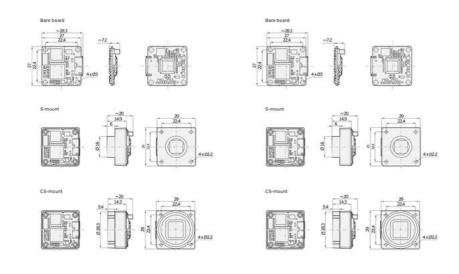

Dimensions (in mm)

mensions (in mm)

## **PRODUCT DESCRIPTION**

The Basler Dart USB range of camera models are available in 3 variants, bare board, S-Mount and CS-Mount, this flexible mounting concept allows for a variety of lenses to be used. The series has the smallest footprint in single board cameras of only 27 x 27mm, S- and CS-Mount only increases the size by 2mm, meaning it is 29 x 29mm.