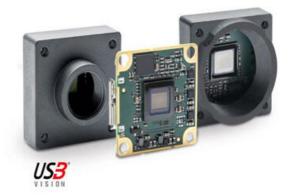

## **BASLER DART USB3.0 CAMERAS**

Extremely Small USB Camera

DAA1440-220UM/B Basler Dart- USB 3.0 Interface, IMX273, 1/2.9", CMOS, 227 fps, Mono, Bare

- Resolution: up to 8.3 MP and frame rate: up to 523 fps
- Supported by Pylon Suite software and open-source SDKs for easy image acquisition and fast application development
- Small, Flexible and Lightweight
- USB3.0 Vision Compatible
- S-, CS-mount or board level

## **PRODUCT DESCRIPTION**

The Basler Dart USB range of camera models are available in 3 variants, bare board, S-Mount and CS-Mount, this flexible mounting concept allows for a variety of lenses to be used. The series has the smallest footprint in single board cameras of only 27 x 27mm, S- and CS-Mount only increases the size by 2mm, meaning it is 29 x 29mm.

Basler dart board level cameras combine modern USB 3.0 camera technology, a highly cost-optimized design and Basler's proven quality and reliability. They are among the few board level cameras at present that comply with the USB3 Vision Standard.