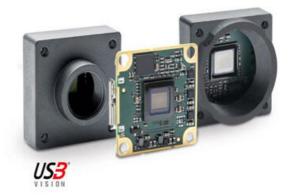

## **BASLER DART USB3.0 CAMERAS**

Extremely Small USB Camera

DAA1440-220UC/B Basler Dart- USB 3.0 Interface, IMX273, 1/2.9", CMOS, 227 fps, Colour, Bare

- Resolution: up to 8.3 MP and frame rate: up to 523 fps
- Supported by Pylon Suite software and open-source SDKs for easy image acquisition and fast application development
- Small, Flexible and Lightweight
- USB3.0 Vision Compatible
- S-, CS-mount or board level

## **PRODUCT DESCRIPTION**

The Basler Dart USB range of camera models are available in 3 variants, bare board, S-Mount and CS-Mount, this flexible mounting concept allows for a variety of lenses to be used. The series has the smallest footprint in single board cameras of only 27 x 27mm, S- and CS-Mount only increases the size by 2mm, meaning it is 29 x 29mm.

Basler dart board level cameras combine modern USB 3.0 camera technology, a highly cost-optimized design and Basler's proven quality and reliability. They are among the few board level cameras at present that comply with the USB3 Vision Standard.