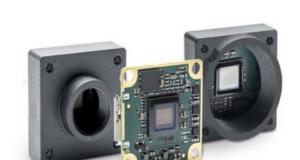

# **BASLER DART USB3.0 CAMERAS**

**Extremely Small USB Camera** 

DAA1440-220UC/S Basler Dart- USB 3.0 Interface, IMX273, 1/2.9", CMOS, 227 fps, Colour, S-Mount

- Resolution: up to 8.3 MP and frame rate: up to 523 fps
- Supported by Pylon Suite software and open-source SDKs for easy image acquisition and fast application development
- Small, Flexible and Lightweight
- USB3.0 Vision Compatible
- S-, CS-mount or board level

## PRODUCT DESCRIPTION

The Basler Dart USB range of camera models are available in 3 variants, bare board, S-Mount and CS-Mount, this flexible mounting concept allows for a variety of lenses to be used. The series has the smallest footprint in single board cameras of only 27 x 27mm, S- and CS-Mount only increases the size by 2mm, meaning it is 29 x 29mm.