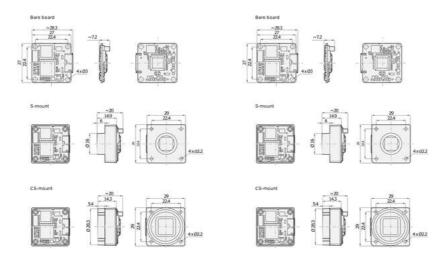

## PRODUCT DESCRIPTION

The Basler Dart USB range of camera models are available in 3 variants, bare board, S-Mount and CS-Mount, this flexible mounting concept allows for a variety of lenses to be used. The series has the smallest footprint in single board cameras of only 27 x 27mm, S- and CS-Mount only increases the size by 2mm, meaning it is 29 x 29mm.

#### Dimensions (in ma

#### Dimensions (in mm