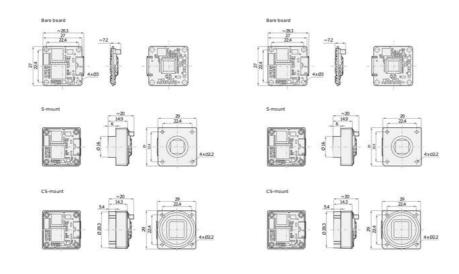

## **PRODUCT DESCRIPTION**

The Basler Dart USB range of camera models are available in 3 variants, bare board, S-Mount and CS-Mount, this flexible mounting concept allows for a variety of lenses to be used. The series has the smallest footprint in single board cameras of only 27 x 27mm, S- and CS-Mount only increases the size by 2mm, meaning it is 29 x 29mm.

Dimensions (in mm)

mensions (in mm)