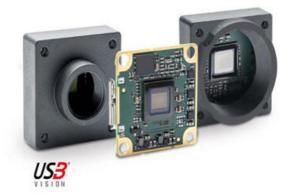

## **BASLER DART USB3.0 CAMERAS**

Extremely Small USB Camera

DAA2448-70UC/S Basler Dart- USB 3.0 Interface, IMX548, 1/1.8", CMOS, 72 fps, Colour, S-Mount

- Resolution: up to 8.3 MP and frame rate: up to 523 fps
- Supported by Pylon Suite software and open-source SDKs for easy image acquisition and fast application development
- Small, Flexible and Lightweight
- USB3.0 Vision Compatible
- S-, CS-mount or board level

## **PRODUCT DESCRIPTION**

The Basler Dart USB range of camera models are available in 3 variants, bare board, S-Mount and CS-Mount, this flexible mounting concept allows for a variety of lenses to be used. The series has the smallest footprint in single board cameras of only 27 x 27mm, S- and CS-Mount only increases the size by 2mm, meaning it is 29 x 29mm.