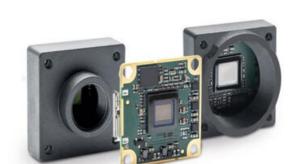

### PRODUCT DESCRIPTION

The Basler Dart USB range of camera models are available in 3 variants, bare board, S-Mount and CS-Mount, this flexible mounting concept allows for a variety of lenses to be used. The series has the smallest footprint in single board cameras of only 27 x 27mm, S- and CS-Mount only increases the size by 2mm, meaning it is 29 x 29mm.