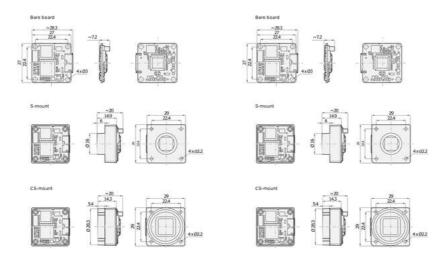

### PRODUCT DESCRIPTION

The Basler Dart USB range of camera models are available in 3 variants, bare board, S-Mount and CS-Mount, this flexible mounting concept allows for a variety of lenses to be used. The series has the smallest footprint in single board cameras of only 27 x 27mm, S- and CS-Mount only increases the size by 2mm, meaning it is 29 x 29mm.

#### Dimensions (in mm