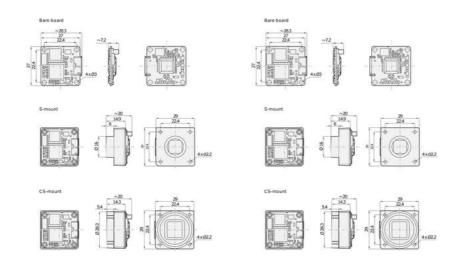

## **PRODUCT DESCRIPTION**

The Basler Dart USB range of camera models are available in 3 variants, bare board, S-Mount and CS-Mount, this flexible mounting concept allows for a variety of lenses to be used. The series has the smallest footprint in single board cameras of only 27 x 27mm, S- and CS-Mount only increases the size by 2mm, meaning it is 29 x 29mm.

Dimensions (in mm)

mensions (in mm)