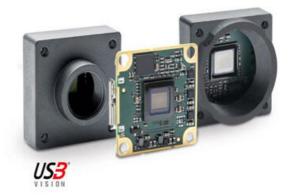

## **BASLER DART USB3.0 CAMERAS**

Extremely Small USB Camera

DAA3840-45UM/S Basler Dart- USB 3.0 Interface, IMX334, 1/1.8", CMOS, 45 fps, Mono, S-Mount

- Resolution: up to 8.3 MP and frame rate: up to 523 fps
- Supported by Pylon Suite software and open-source SDKs for easy image acquisition and fast application development
- Small, Flexible and Lightweight
- USB3.0 Vision Compatible
- S-, CS-mount or board level

## **PRODUCT DESCRIPTION**

The Basler Dart USB range of camera models are available in 3 variants, bare board, S-Mount and CS-Mount, this flexible mounting concept allows for a variety of lenses to be used. The series has the smallest footprint in single board cameras of only 27 x 27mm, S- and CS-Mount only increases the size by 2mm, meaning it is 29 x 29mm.

The Dart camera can be easily integrated into a vision system due to its small size and weight, additionally the USB3.0 interface provides plug & play functionality, secure data transfer and simple integration.

Basler dart board level cameras combine modern USB 3.0 camera technology, a highly cost-optimized design and Basler's proven quality and reliability. They are among the few board level cameras at present that comply with the USB3 Vision Standard.