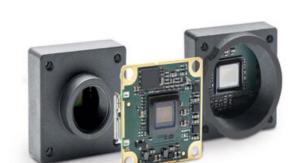

# **BASLER DART USB3.0 CAMERAS**

**Extremely Small USB Camera** 

DAA1920-160UC/CS Basler Dart- USB 3.0 Interface, IMX392, 1/2.3", CMOS, 160 fps, Colour, CS-Mount

- Resolution: up to 8.3 MP and frame rate: up to 523 fps
- Supported by Pylon Suite software and open-source SDKs for easy image acquisition and fast application development
- Small, Flexible and Lightweight
- USB3.0 Vision Compatible
- S-, CS-mount or board level

## PRODUCT DESCRIPTION

The Basler Dart USB range of camera models are available in 3 variants, bare board, S-Mount and CS-Mount, this flexible mounting concept allows for a variety of lenses to be used. The series has the smallest footprint in single board cameras of only 27 x 27mm, S- and CS-Mount only increases the size by 2mm, meaning it is 29 x 29mm.