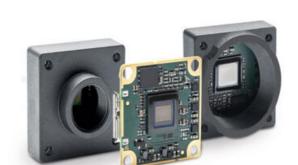

# **BASLER DART USB3.0 CAMERAS**

**Extremely Small USB Camera** 

DAA1920-160UM/CS Basler Dart- USB 3.0 Interface, IMX392, 1/2.3", CMOS, 160 fps, Mono, CS-Mount

- Resolution: up to 8.3 MP and frame rate: up to 523 fps
- Supported by Pylon Suite software and open-source SDKs for easy image acquisition and fast application development
- Small, Flexible and Lightweight
- USB3.0 Vision Compatible
- S-, CS-mount or board level

## PRODUCT DESCRIPTION

The Basler Dart USB range of camera models are available in 3 variants, bare board, S-Mount and CS-Mount, this flexible mounting concept allows for a variety of lenses to be used. The series has the smallest footprint in single board cameras of only 27 x 27mm, S- and CS-Mount only increases the size by 2mm, meaning it is 29 x 29mm.

Basler have extended the Dart portfolio to include new models with Sony IMX392 and IMX334, these powerful sensors and integrated PGI features ensures high quality images. Both sensor models are available as bare board, S-Mount and CS-Mount.