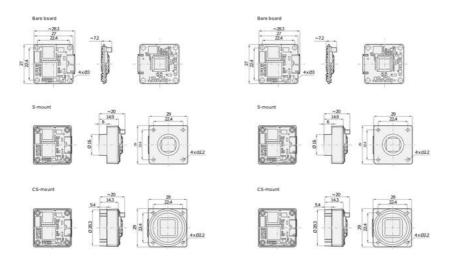

## PRODUCT DESCRIPTION

The Basler Dart USB range of camera models are available in 3 variants, bare board, S-Mount and CS-Mount, this flexible mounting concept allows for a variety of lenses to be used. The series has the smallest footprint in single board cameras of only 27 x 27mm, S- and CS-Mount only increases the size by 2mm, meaning it is 29 x 29mm.

#### Dimensions (in mm