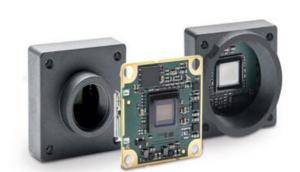

# **BASLER DART USB3.0 CAMERAS**

**Extremely Small USB Camera** 

DAA1920-160UC/S Basler Dart- USB 3.0 Interface, IMX392, 1/2.3", CMOS, 160 fps, Colour, S-Mount

- Resolution: up to 8.3 MP and frame rate: up to 523 fps
- Supported by Pylon Suite software and open-source SDKs for easy image acquisition and fast application development
- Small, Flexible and Lightweight
- USB3.0 Vision Compatible
- S-, CS-mount or board level

## PRODUCT DESCRIPTION

The Basler Dart USB range of camera models are available in 3 variants, bare board, S-Mount and CS-Mount, this flexible mounting concept allows for a variety of lenses to be used. The series has the smallest footprint in single board cameras of only 27 x 27mm, S- and CS-Mount only increases the size by 2mm, meaning it is 29 x 29mm.