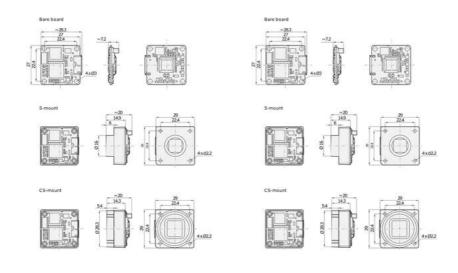

## **PRODUCT DESCRIPTION**

The Basler Dart USB range of camera models are available in 3 variants, bare board, S-Mount and CS-Mount, this flexible mounting concept allows for a variety of lenses to be used. The series has the smallest footprint in single board cameras of only 27 x 27mm, S- and CS-Mount only increases the size by 2mm, meaning it is 29 x 29mm.

Dimensions (in mm)

mensions (in mm)