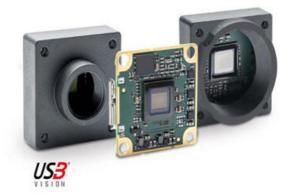

## **BASLER DART USB3.0 CAMERAS**

Extremely Small USB Camera

DAA1920-160UM/S Basler Dart- USB 3.0 Interface, IMX392, 1/2.3", CMOS, 160fps, Mono, S-Mount

- Resolution: up to 8.3 MP and frame rate: up to 523 fps
- Supported by Pylon Suite software and open-source SDKs for easy image acquisition and fast application development
- Small, Flexible and Lightweight
- USB3.0 Vision Compatible
- S-, CS-mount or board level

## **PRODUCT DESCRIPTION**

The Basler Dart USB range of camera models are available in 3 variants, bare board, S-Mount and CS-Mount, this flexible mounting concept allows for a variety of lenses to be used. The series has the smallest footprint in single board cameras of only 27 x 27mm, S- and CS-Mount only increases the size by 2mm, meaning it is 29 x 29mm.

The Dart camera can be easily integrated into a vision system due to its small size and weight, additionally the USB3.0 interface provides plug & play functionality, secure data transfer and simple integration.

Basler dart board level cameras combine modern USB 3.0 camera technology, a highly cost-optimized design and Basler's proven quality and reliability. They are among the few board level cameras at present that comply with the USB3 Vision Standard.