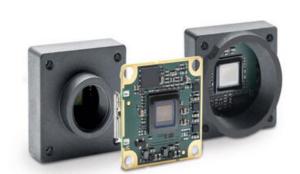

# **BASLER DART USB3.0 CAMERAS**

**Extremely Small USB Camera** 

DAA1920-160UC/B Basler Dart- USB 3.0 Interface, IMX392, 1/2.3", CMOS, 160 fps, Colour, Bare

- Resolution: up to 8.3 MP and frame rate: up to 523 fps
- Supported by Pylon Suite software and open-source SDKs for easy image acquisition and fast application development
- Small, Flexible and Lightweight
- USB3.0 Vision Compatible
- S-, CS-mount or board level

### PRODUCT DESCRIPTION

The Basler Dart USB range of camera models are available in 3 variants, bare board, S-Mount and CS-Mount, this flexible mounting concept allows for a variety of lenses to be used. The series has the smallest footprint in single board cameras of only 27 x 27mm, S- and CS-Mount only increases the size by 2mm, meaning it is 29 x 29mm.

The Dart camera can be easily integrated into a vision system due to its small size and weight, additionally the USB3.0 interface provides plug & play functionality, secure data transfer and simple integration.