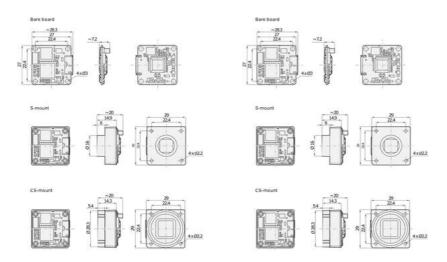

### PRODUCT DESCRIPTION

The Basler Dart USB range of camera models are available in 3 variants, bare board, S-Mount and CS-Mount, this flexible mounting concept allows for a variety of lenses to be used. The series has the smallest footprint in single board cameras of only 27 x 27mm, S- and CS-Mount only increases the size by 2mm, meaning it is 29 x 29mm.

#### Dimensions (in mor

#### Dimensions (in mm)