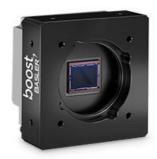

## **BASLER BOOST COAXPRESS CAMERAS**

CoaXPress 2.0 for high bandwidths and large resolutions

BOA4112-68CC Boost CoaXPress Camera, IMX253, 1.1", CMOS, 68fps, 12 MP, Colour

- Resolution: up to 127 MP and frame rate: up to 400 fps
- Supported by Pylon Suite software and open-source SDKs for easy image acquisition and fast application development
- C-mount, 42mm and F-mount lens options
- Excellent image quality, even at high data rates
- CoaXPress interface (12.5 Gbps transfer rate)

## PRODUCT DESCRIPTION

The Basler Boost series of CoaXPress 2.0 (CXP-12) cameras offer excellent image quality even at high data rates (up to 12.5 Gbps per cable), with high resolution and high performance. Equipped with Sony Pregius sensors or XGS series sensors from ON Semiconductor, the Boost range can achieve outstanding image quality with up to 127 megapixels and state-of-the-art global shutter technology.