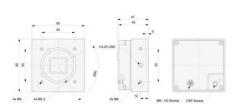

## **TECHNICAL DATA**

| Approvals      | RoHS, CE, GenlCam, UL, EAC |
|----------------|----------------------------|
| Digital inputs | 1                          |
| Frame rate max | 68 fps                     |
| Height         | 80 mm                      |
| Interface      | CoaXPress 2.0              |

| Length                | 45 mm                             |
|-----------------------|-----------------------------------|
| Lens barrel           | C-mount, F-mount, M42x0.75, M42x1 |
| Mono/color            | Color                             |
| Operating temperature | 0°C 50°C                          |
| Pixel size            | 3.45 x 3.45                       |
| Power consumption     | 9.6 W                             |
| Resolution            | 12MP                              |
| Resolution max        | 4096 x 3000 px                    |
| Sensor model          | IMX253                            |
| Sensor size           | 1.1"                              |
| Sensor supplier       | Sony                              |
| Sensor Type           | CMOS                              |
| Shutter type          | Global                            |
| Weight                | 480 g                             |
| Width                 | 80 mm                             |