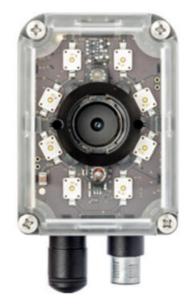

## DATASENSING P SERIES SMART CAMERA

Ultra compact cost effective smart camera

P11-IMPACT Modular smart camera, VGA, 120fps, colour, Lite

- VGA (640x480) or 1.3 MP (1280x1024) resolution
- Built-in digital I/Os, Serial and Profinet & ETHERNET/IP
- Grayscale or color CMOS image sensor
- Right-angle IP67 rated enclosure with rotating connectors

## PRODUCT DESCRIPTION

The P1x-Series is an ultra-compact cost effective smart camera offering advanced machine vision functionalities in a fully embedded stand-alone device. The P1x-Series is available with gray-scale or color CMOS image sensors with two different resolutions: VGA and 1.3MP. Lenses and illuminators are fully interchangeable and can be mounted and replaced by the user. Five focal lengths and nine lighting options result in 90 different combinations delivering outstanding installation flexibility while offering superior image acquisition capabilities. The P1x-Series is powered by the IMPACT LITE software package. With more than 25 inspection tools, IMPACT LITE revolutionizes device programming by making the inspection configuration quick and intuitive.

## **TECHNICAL DATA**

| Electrical connection | M12                   |
|-----------------------|-----------------------|
| Image format          | VGA colour            |
| IP class              | IP67                  |
| LED indication        | Green spot technology |