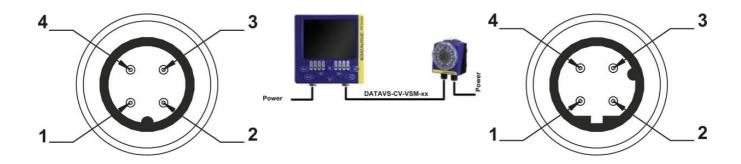

## PRODUCT DESCRIPTION

VSM is an external monitor compatible with all DataVS2 models. The unit shows images, results and statistics of the checks that the sensor carries out. The parameters can also be finely adjusted via the monitor.

Formulas that are stored in the sensor or in the VSM unit can be changed via the monitor. The monitor has a memory for 20 formulas. The monitor can be connected via a LAN network to be able to access several sensors with the same monitor.