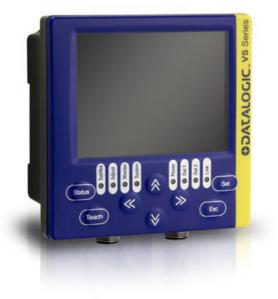

## DATASENSING VSM VISION SENSOR MONITOR

DATAVS2-VSM Vision Sensor HMI, 3.5" colour LCD

- Fits all DataVS2 models
- Monitor with 3.5" LCD colour display
- Uses interface with 8 push buttons, 8 LEDs
- Display of images, results and statistics

## PRODUCT DESCRIPTION

VSM is an external monitor compatible with all DataVS2 models. The unit shows images, results and statistics of the checks that the sensor carries out. The parameters can also be finely adjusted via the monitor.