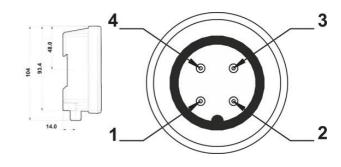

## **TECHNICAL DATA**

| Electrical connection       | M12 4-pin connector |
|-----------------------------|---------------------|
| IP class                    | IP20                |
| Material protection         | ABS plastic         |
| Power consumption max       | 0.15 A              |
| Temperature operational max | 55 °C               |
| Temperature operational min | -10 °C              |
| Voltage dc max              | 24 V                |
| Voltage dc min              | 24 V                |
| Voltage tolerance           | 10%                 |