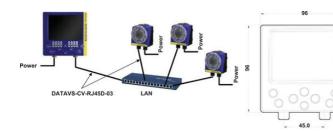

Formulas that are stored in the sensor or in the VSM unit can be changed via the monitor. The monitor has a memory for 20 formulas. The monitor can be connected via a LAN network to be able to access several sensors with the same monitor.