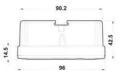

## **TECHNICAL DATA**

| Electrical connection       | M12 4-pin connector |
|-----------------------------|---------------------|
| IP class                    | IP20                |
| Material protection         | ABS plastic         |
| Power consumption max       | 0.15 A              |
| Temperature operational max | 55 °C               |
| Temperature operational min | -10 °C              |
| Voltage dc max              | 24 V                |
| Voltage dc min              | 24 V                |
| Voltage tolerance           | 10%                 |