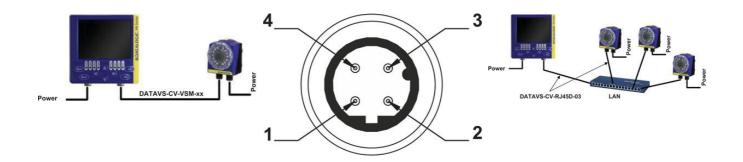

Formulas that are stored in the sensor or in the VSM unit can be changed via the monitor. The monitor has a memory for 20 formulas. The monitor can be connected via a LAN network to be able to access several sensors with the same monitor.