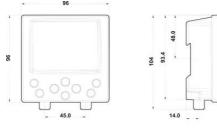

## DATASENSING VSM VISION SENSOR MONITOR

DATAVS2-VSM Vision Sensor HMI, 3.5" colour LCD

- Fits all DataVS2 models
- Monitor with 3.5" LCD colour display
- Uses interface with 8 push buttons, 8 LEDs
- Display of images, results and statistics

## PRODUCT DESCRIPTION

VSM is an external monitor compatible with all DataVS2 models. The unit shows images, results and statistics of the checks that the sensor carries out. The parameters can also be finely adjusted via the monitor.