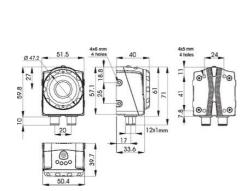

## **TECHNICAL DATA**

| Digital interface           | Ethernet 10/100 Mbs (4-pole M12 -connector) |
|-----------------------------|---------------------------------------------|
| Electrical connection       | M12 4-pole D-coded, M12 8-pin connector     |
| Frame rate                  | 60                                          |
| IP class                    | IP50                                        |
| Lens material               | ABS plastic                                 |
| Material protection         | Aluminium                                   |
| Optics                      | 16mm integrated lens                        |
| Output                      | 3xPNP, RS232                                |
| Output current max          | 0.1 A                                       |
| Power consumption max       | 0.1 A                                       |
| Resolution                  | 640x480 (VGA)                               |
| Temperature operational max | 50 °C                                       |

| Temperature operational min | -10 °C |
|-----------------------------|--------|
| Voltage dc max              | 24 V   |
| Voltage dc min              | 24 V   |
| Voltage tolerance           | 10%    |