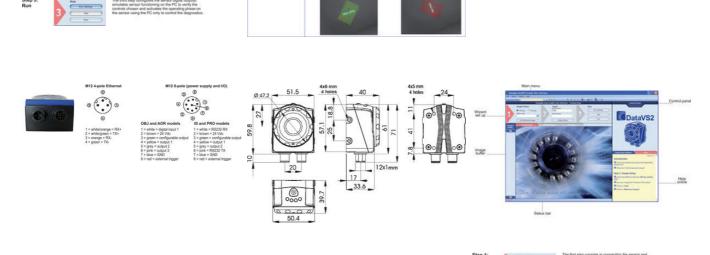

## **TECHNICAL DATA**

| Digital interface           | Ethernet 10/100 Mbs (4-pole M12 -connector) |
|-----------------------------|---------------------------------------------|
| Electrical connection       | M12 4-pole D-coded, M12 8-pin connector     |
| Frame rate                  | 60                                          |
| IP class                    | IP50                                        |
| Lens material               | ABS plastic                                 |
| Material protection         | Aluminium                                   |
| Optics                      | 16mm integrated lens                        |
| Output                      | 3xPNP, RS232                                |
| Output current max          | 0.1 A                                       |
| Power consumption max       | 0.1 A                                       |
| Resolution                  | 640x480 (VGA)                               |
| Temperature operational max | 50 °C                                       |

| Temperature operational min | -10 °C |
|-----------------------------|--------|
| Voltage dc max              | 24 V   |
| Voltage dc min              | 24 V   |
| Voltage tolerance           | 10%    |