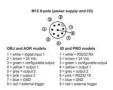

## **TECHNICAL DATA**

| Digital interface           | Ethernet 10/100 Mbs (4-pole M12 -connector) |
|-----------------------------|---------------------------------------------|
| Electrical connection       | M12 4-pole D-coded, M12 8-pin connector     |
| Frame rate                  | 60                                          |
| IP class                    | IP50                                        |
| Lens material               | ABS plastic                                 |
| Material protection         | Aluminium                                   |
| Optics                      | 16mm integrated lens                        |
| Output                      | 3xPNP, RS232                                |
| Output current max          | 0.1 A                                       |
| Power consumption max       | 0.1 A                                       |
| Resolution                  | 640x480 (VGA)                               |
| Temperature operational max | 50 °C                                       |

| Temperature operational min | -10 °C |
|-----------------------------|--------|
| Voltage dc max              | 24 V   |
| Voltage dc min              | 24 V   |
| Voltage tolerance           | 10%    |