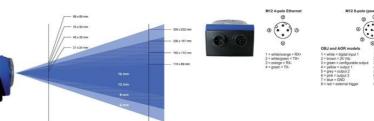

## **TECHNICAL DATA**

| Digital interface           | Ethernet 10/100 Mbs (4-pole M12 -connector) |
|-----------------------------|---------------------------------------------|
| Electrical connection       | M12 4-pole D-coded, M12 8-pin connector     |
| Frame rate                  | 60                                          |
| IP class                    | IP50                                        |
| Lens material               | ABS plastic                                 |
| Material protection         | Aluminium                                   |
| Optics                      | 16mm integrated lens                        |
| Output                      | 3xPNP, RS232                                |
| Output current max          | 0.1 A                                       |
| Power consumption max       | 0.1 A                                       |
| Resolution                  | 640x480 (VGA)                               |
| Temperature operational max | 50 °C                                       |

| Temperature operational min | -10 °C |
|-----------------------------|--------|
| Voltage dc max              | 24 V   |
| Voltage dc min              | 24 V   |
| Voltage tolerance           | 10%    |