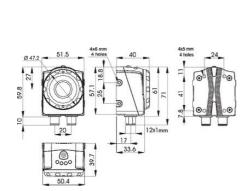

## **TECHNICAL DATA**

| Digital interface           | Ethernet 10/100 Mbs (4-pole M12 -connector) |
|-----------------------------|---------------------------------------------|
| Electrical connection       | M12 4-pole D-coded, M12 8-pin connector     |
| Frame rate                  | 60                                          |
| IP class                    | IP50                                        |
| Lens material               | ABS plastic                                 |
| Material protection         | Aluminium                                   |
| Optics                      | 12mm integrated lens                        |
| Output                      | 3xPNP, RS232                                |
| Output current max          | 0.1 A                                       |
| Power consumption max       | 0.1 A                                       |
| Resolution                  | 640x480 (VGA)                               |
| Temperature operational max | 50 °C                                       |

| Temperature operational min | -10 °C |
|-----------------------------|--------|
| Voltage dc max              | 24 V   |
| Voltage dc min              | 24 V   |
| Voltage tolerance           | 10%    |