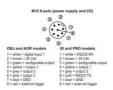

## **TECHNICAL DATA**

| Digital interface           | Ethernet 10/100 Mbs (4-pole M12 -connector) |
|-----------------------------|---------------------------------------------|
| Electrical connection       | M12 4-pole D-coded, M12 8-pin connector     |
| Frame rate                  | 60                                          |
| IP class                    | IP50                                        |
| Lens material               | ABS plastic                                 |
| Material protection         | Aluminium                                   |
| Optics                      | 12mm integrated lens                        |
| Output                      | 3xPNP, RS232                                |
| Output current max          | 0.1 A                                       |
| Power consumption max       | 0.1 A                                       |
| Resolution                  | 640x480 (VGA)                               |
| Temperature operational max | 50 °C                                       |

| Temperature operational min | -10 °C |
|-----------------------------|--------|
| Voltage dc max              | 24 V   |
| Voltage dc min              | 24 V   |
| Voltage tolerance           | 10%    |