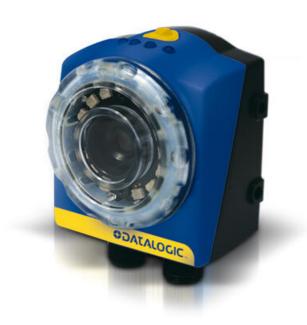

## **DATASENSING VISION SENSOR DATAVS2 PRO**

DATAVS2-12REPRO Vision Sensor, 12mm lens, PRO, Red LED

- 360° pattern recognition / Controls for Bar code, Datamatrix
- Memory for up to 20 different inspections
- 3 outputs
- R232 interface

## PRODUCT DESCRIPTION

DataVS2 is a series of Vision sensors for flexible solutions for machine applications.

The sensor is complete with optics, red LED lighting and electronics in a compact housing. The parameters in the sensor are set via PC through Ethernet communication. The software comes with the sensor and is developed to lead the user step by step through parameter setting. DataVS2 is available in 4 different versions with different control instruments.