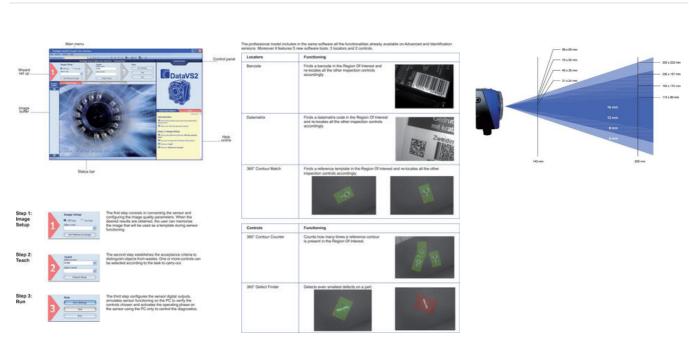

## PRODUCT DESCRIPTION

DataVS2 is a series of Vision sensors for flexible solutions for machine applications.

The sensor is complete with optics, red LED lighting and electronics in a compact housing. The parameters in the sensor are set via PC through Ethernet communication. The software comes with the sensor and is developed to lead the user step by step through parameter setting. DataVS2 is available in 4 different versions with different control instruments.

The PRO model - handles the functions in the Advanced and ID models.

It manages 360° pattern recognition and also bar code, datamatrix and OCV. It also has 5 new instruments: 3 locators ( Bar code, Datamatrix and 360° contour matching)

2 controls: 360° contour counter, 360° defect finder