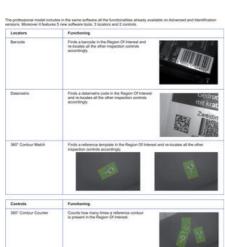

The PRO model - handles the functions in the Advanced and ID models.

It manages 360° pattern recognition and also bar code, datamatrix and OCV. It also has 5 new instruments: 3 locators ( Bar code, Datamatrix and 360° contour matching)

2 controls: 360° contour counter, 360° defect finder