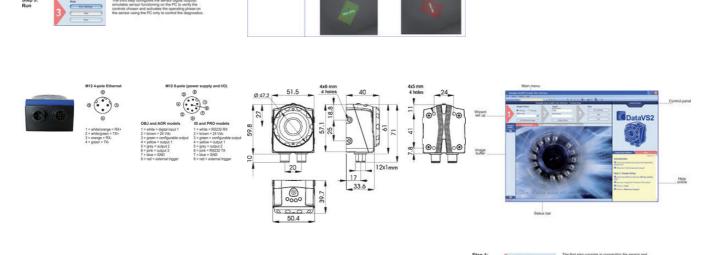

## **TECHNICAL DATA**

| Digital interface           | Ethernet 10/100 Mbs (4-pole M12 -connector) |
|-----------------------------|---------------------------------------------|
| Electrical connection       | M12 4-pole D-coded, M12 8-pin connector     |
| Frame rate                  | 60                                          |
| IP class                    | IP50                                        |
| Lens material               | ABS plastic                                 |
| Material protection         | Aluminium                                   |
| Optics                      | 12mm integrated lens                        |
| Output                      | 3xPNP, RS232                                |
| Output current max          | 0.1 A                                       |
| Power consumption max       | 0.1 A                                       |
| Resolution                  | 640x480 (VGA)                               |
| Temperature operational max | 50 °C                                       |

| Temperature operational min | -10 °C |
|-----------------------------|--------|
| Voltage dc max              | 24 V   |
| Voltage dc min              | 24 V   |
| Voltage tolerance           | 10%    |