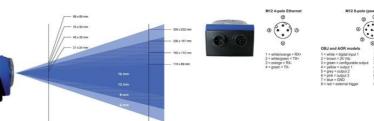

## **TECHNICAL DATA**

| Digital interface           | Ethernet 10/100 Mbs (4-pole M12 -connector) |
|-----------------------------|---------------------------------------------|
| Electrical connection       | M12 4-pole D-coded, M12 8-pin connector     |
| Frame rate                  | 60                                          |
| IP class                    | IP50                                        |
| Lens material               | ABS plastic                                 |
| Material protection         | Aluminium                                   |
| Optics                      | 12mm integrated lens                        |
| Output                      | 3xPNP, RS232                                |
| Output current max          | 0.1 A                                       |
| Power consumption max       | 0.1 A                                       |
| Resolution                  | 640x480 (VGA)                               |
| Temperature operational max | 50 °C                                       |

| Temperature operational min | -10 °C |
|-----------------------------|--------|
| Voltage dc max              | 24 V   |
| Voltage dc min              | 24 V   |
| Voltage tolerance           | 10%    |