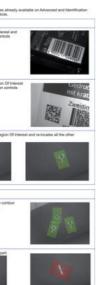

The PRO model - handles the functions in the Advanced and ID models.

It manages 360° pattern recognition and also bar code, datamatrix and OCV. It also has 5 new instruments: 3 locators ( Bar code, Datamatrix and 360° contour matching)

2 controls: 360° contour counter, 360° defect finder