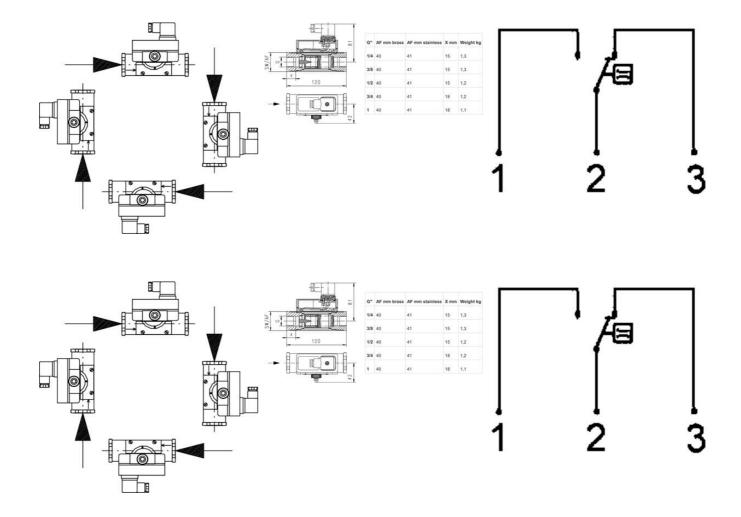

## **TECHNICAL DATA**

| Accuracy              | ± 5% of the final value                                    |
|-----------------------|------------------------------------------------------------|
| Connection type       | Internal thread ½ "                                        |
| Contact rating max    | 50 VA                                                      |
| Electrical connection | Plug connector DIN43650-A                                  |
| Flow max              | 12 l/min                                                   |
| Flow range max        | 8 l/min                                                    |
| Flow range min        | 0.5 l/min                                                  |
| Function              | Flask, reed contact, alternating                           |
| Hysteresis            | Depending on the breakpoint, however, at least 0.5 l / min |
| IP class              | IP65                                                       |
| Material flask        | Brass                                                      |
|                       |                                                            |

| Material of body        | Nickel-plated brass                 |
|-------------------------|-------------------------------------|
| Material of seals       | NBR                                 |
| Material spring         | Stainless steel 301                 |
| Pressure drop           | 1.1-3.5 bar, depending on viscosity |
| Pressure range max      | 200 bar                             |
| Temperature of media to | 120 °C                              |
| Weight                  | 1.4 kg                              |
| Viscosity max           | 330 cSt                             |
| Viscosity min           | 30 cSt                              |
| Voltage ac/dc max       | 175 V                               |