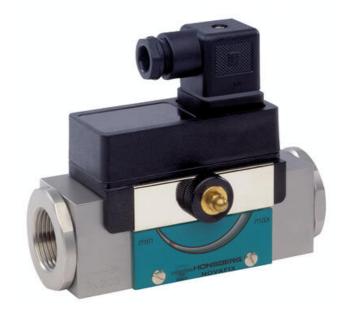

# HONSBERG - HD2K SERIES FLOW SWITCH

**Piston** 

HD2K-015GM008 Flow switch for oil 1/2", 0,5-8 I/min

- Switching Range 0,5..60 l/min
- Oil
- G1/4" up to G1"
- Brass or Stainless Steel Wetted Parts
- Max Pressure 200 bar

#### PRODUCT DESCRIPTION

Model HD2K is a flow switch for oil and other viscous media. It has a scale that shows where in the working range you have set the switching point. The switch can also deal with highly viscous media, which makes it highly suitable for hydraulic applications.