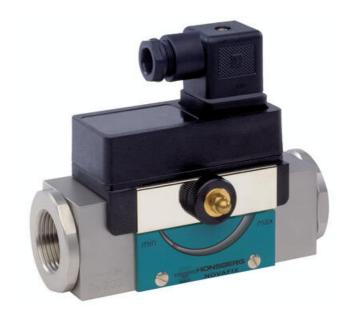

# **HONSBERG - HD2K SERIES FLOW SWITCH**

**Piston** 

HD2K-015GM015 Flow switch for oil 1/2", 1,5-15 I/min

- Switching Range 0,5..60 l/min
- Oil
- G1/4" up to G1"
- Brass or Stainless Steel Wetted Parts
- Max Pressure 200 bar

### PRODUCT DESCRIPTION

Model HD2K is a flow switch for oil and other viscous media. It has a scale that shows where in the working range you have set the switching point. The switch can also deal with highly viscous media, which makes it highly suitable for hydraulic applications.