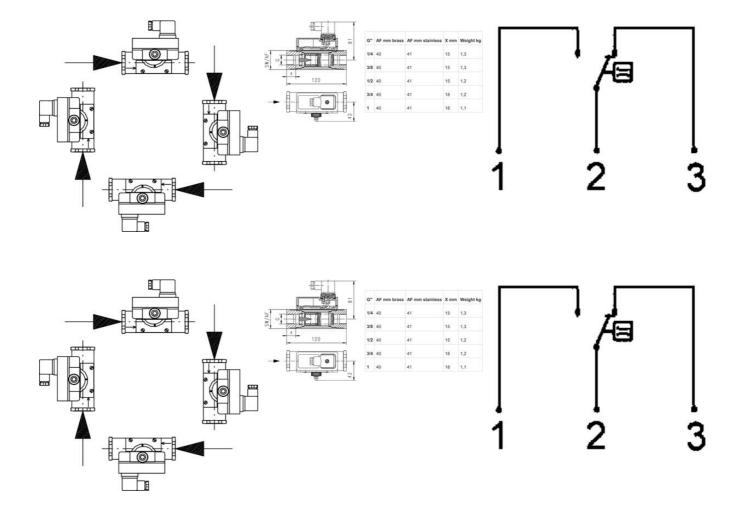

## **TECHNICAL DATA**

| Accuracy              | ± 5% of the final value                                  |
|-----------------------|----------------------------------------------------------|
| Connection type       | Internal thread ½ "                                      |
| Contact rating max    | 50 VA                                                    |
| Electrical connection | Plug connector DIN43650-A                                |
| Flow max              | 22 I/min                                                 |
| Flow range max        | 15 I/min                                                 |
| Flow range min        | 1.5 l/min                                                |
| Function              | Flask, reed contact, alternating                         |
| Hysteresis            | Depending on the breakpoint, however, at least 0.51/ min |
| IP class              | IP65                                                     |
| Material flask        | Brass                                                    |
|                       |                                                          |

| Material of body        | Nickel-plated brass                 |
|-------------------------|-------------------------------------|
| Material of seals       | NBR                                 |
| Material spring         | Stainless steel 301                 |
| Pressure drop           | 2.2-3.5 bar, depending on viscosity |
| Pressure range max      | 200 bar                             |
| Temperature of media to | 120 °C                              |
| Weight                  | 1.4 kg                              |
| Viscosity max           | 330 cSt                             |
| Viscosity min           | 30 cSt                              |
| Voltage ac/dc max       | 175 V                               |