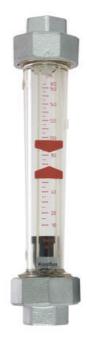

## **HONSBERG - GK SERIES FLOW INDICATOR**

Flow display with float

GK-025GTL0100 Flow meter 1", 1-10 Nm3/h air

- Flow from 0.2 to 10 Nm2/h3/h air and 10-640 l/h water
- For pressure up to 15 bar
- With min. and max. indication

### PRODUCT DESCRIPTION

Model GK is a variable area flow meter with a scale that is easy to read. It has been developed to measure liquids and gases/air in various forms.

## **TECHNICAL DATA**

| Accuracy                 | +/- 3% of the final value  |
|--------------------------|----------------------------|
| Connection type          | Internal thread, G 1 "     |
| Flow range max           | 166.6 NI/min               |
| Flow range min           | 16.6 NI/min                |
| Function                 | Flow indicator, float body |
| Material of body         | Polysulfone                |
| Material of connection   | Die cast metal             |
| Material of seals        | Viton                      |
| Material suspension body | Polypropylene              |
| Pressure drop            | Max 20 mbar                |
| Pressure range max       | 15 bar                     |
| Temperature of media to  | 60 °C                      |
|                          |                            |