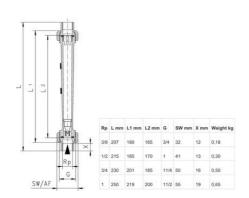

## **TECHNICAL DATA**

| Accuracy                 | +/- 3% of the final value  |
|--------------------------|----------------------------|
| Connection type          | Internal thread, G 1 "     |
| Flow range max           | 166.6 NI/min               |
| Flow range min           | 16.6 NI/min                |
| Function                 | Flow indicator, float body |
| Material of body         | Polysulfone                |
| Material of connection   | Die cast metal             |
| Material of seals        | Viton                      |
| Material suspension body | Polypropylene              |
| Pressure drop            | Max 20 mbar                |
| Pressure range max       | 15 bar                     |
| Temperature of media to  | 60 °C                      |
|                          |                            |