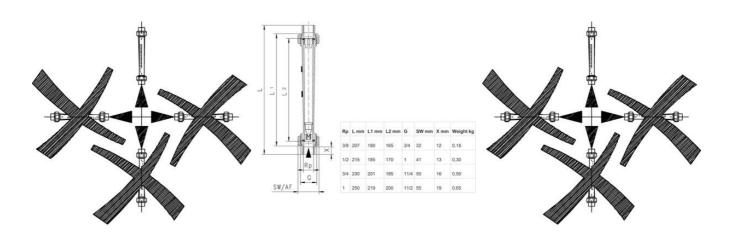

## **TECHNICAL DATA**

| Accuracy                 | +/- 3% of the final value  |
|--------------------------|----------------------------|
| Connection type          | Internal thread, G 1 "     |
| Flow range max           | 166.6 NI/min               |
| Flow range min           | 16.6 NI/min                |
| Function                 | Flow indicator, float body |
| Material of body         | Polysulfone                |
| Material of connection   | Die cast metal             |
| Material of seals        | Viton                      |
| Material suspension body | Polypropylene              |
| Pressure drop            | Max 20 mbar                |
| Pressure range max       | 15 bar                     |
| Temperature of media to  | 60 °C                      |
|                          |                            |