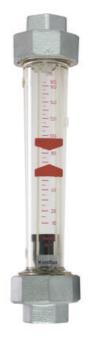

## **HONSBERG - GK SERIES FLOW INDICATOR**

Flow display with float

GK-020GTL0055 Flow meter 3/4", 0,5-5,5 Nm3/h air

- Flow from 0.2 to 10 Nm2/h3/h air and 10-640 l/h water
- For pressure up to 15 bar
- With min. and max. indication

### PRODUCT DESCRIPTION

Model GK is a variable area flow meter with a scale that is easy to read. It has been developed to measure liquids and gases/air in various forms.

## **TECHNICAL DATA**

| Accuracy                 | +/- 3% of the final value  |
|--------------------------|----------------------------|
| Connection type          | Internal thread, G 3/4 "   |
| Flow range max           | 91.6 NI/min                |
| Flow range min           | 8.33 NI/min                |
| Function                 | Flow indicator, float body |
| Material of body         | Polysulfone                |
| Material of connection   | Die cast metal             |
| Material of seals        | Viton                      |
| Material suspension body | Polypropylene              |
| Pressure drop            | Max 20 mbar                |
| Pressure range max       | 15 bar                     |
| Temperature of media to  | 60 °C                      |
|                          |                            |