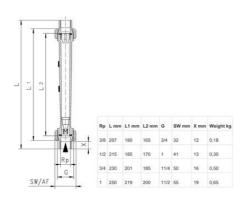

## **TECHNICAL DATA**

| Accuracy                 | +/- 3% of the final value  |
|--------------------------|----------------------------|
| Connection type          | Internal thread, G 3/4 "   |
| Flow range max           | 91.6 NI/min                |
| Flow range min           | 8.33 NI/min                |
| Function                 | Flow indicator, float body |
| Material of body         | Polysulfone                |
| Material of connection   | Die cast metal             |
| Material of seals        | Viton                      |
| Material suspension body | Polypropylene              |
| Pressure drop            | Max 20 mbar                |
| Pressure range max       | 15 bar                     |
| Temperature of media to  | 60 °C                      |
|                          |                            |