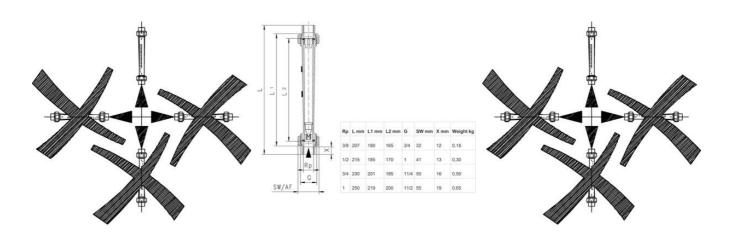

## **TECHNICAL DATA**

| Accuracy                 | +/- 3% of the final value  |
|--------------------------|----------------------------|
| Connection type          | Internal thread, G 3/4 "   |
| Flow range max           | 91.6 NI/min                |
| Flow range min           | 8.33 NI/min                |
| Function                 | Flow indicator, float body |
| Material of body         | Polysulfone                |
| Material of connection   | Die cast metal             |
| Material of seals        | Viton                      |
| Material suspension body | Polypropylene              |
| Pressure drop            | Max 20 mbar                |
| Pressure range max       | 15 bar                     |
| Temperature of media to  | 60 °C                      |
|                          |                            |