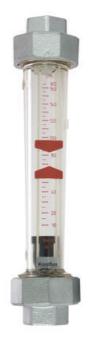

# **HONSBERG - GK SERIES FLOW INDICATOR**

Flow display with float

GK-010GTL0024 Flow meter 3/8", 0,2-2,4 Nm3/h air

- Flow from 0.2 to 10 Nm2/h3/h air and 10-640 l/h water
- For pressure up to 15 bar
- With min. and max. indication

### PRODUCT DESCRIPTION

Model GK is a variable area flow meter with a scale that is easy to read. It has been developed to measure liquids and gases/air in various forms.

# **TECHNICAL DATA**

| Accuracy                 | +/- 3% of the final value  |
|--------------------------|----------------------------|
| Connection type          | Internal thread, G 3/8 "   |
| Flow range max           | 40 NI/min                  |
| Flow range min           | 3.33 NI/min                |
| Function                 | Flow indicator, float body |
| Material of body         | Polysulfone                |
| Material of connection   | Die cast metal             |
| Material of seals        | Viton                      |
| Material suspension body | Polypropylene              |
| Pressure drop            | Max 20 mbar                |
| Pressure range max       | 15 bar                     |
| Temperature of media to  | 60 °C                      |
|                          |                            |