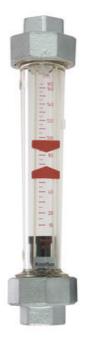

## **HONSBERG - GK SERIES FLOW INDICATOR**

Flow display with float

GK-025GTW0640 Flow meter 1", 60-640 I/h water

- Flow from 0.2 to 10 Nm2/h3/h air and 10-640 l/h water
- For pressure up to 15 bar
- With min. and max. indication

### PRODUCT DESCRIPTION

Model GK is a variable area flow meter with a scale that is easy to read. It has been developed to measure liquids and gases/air in various forms.

## **TECHNICAL DATA**

| Accuracy                 | +/- 3% of the final value  |
|--------------------------|----------------------------|
| Connection type          | Internal thread, G 1 "     |
| Flow range max           | 10.7 l/min                 |
| Flow range min           | 1 l/min                    |
| Function                 | Flow indicator, float body |
| Material of body         | Polysulfone                |
| Material of connection   | Die cast metal             |
| Material of seals        | Viton                      |
| Material suspension body | Polypropylene              |
| Pressure drop            | Max 20 mbar                |
| Pressure range max       | 15 bar                     |
| Temperature of media to  | 60 °C                      |
|                          |                            |