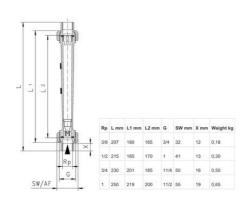

## **TECHNICAL DATA**

| Accuracy                 | +/- 3% of the final value  |
|--------------------------|----------------------------|
| Connection type          | Internal thread, G 1 "     |
| Flow range max           | 10.7 l/min                 |
| Flow range min           | 1 l/min                    |
| Function                 | Flow indicator, float body |
| Material of body         | Polysulfone                |
| Material of connection   | Die cast metal             |
| Material of seals        | Viton                      |
| Material suspension body | Polypropylene              |
| Pressure drop            | Max 20 mbar                |
| Pressure range max       | 15 bar                     |
| Temperature of media to  | 60 °C                      |
|                          |                            |