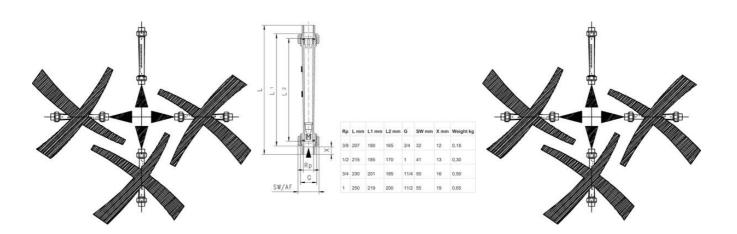

## **TECHNICAL DATA**

| Accuracy                 | +/- 3% of the final value  |
|--------------------------|----------------------------|
| Connection type          | Internal thread, G 1 "     |
| Flow range max           | 10.7 l/min                 |
| Flow range min           | 1 l/min                    |
| Function                 | Flow indicator, float body |
| Material of body         | Polysulfone                |
| Material of connection   | Die cast metal             |
| Material of seals        | Viton                      |
| Material suspension body | Polypropylene              |
| Pressure drop            | Max 20 mbar                |
| Pressure range max       | 15 bar                     |
| Temperature of media to  | 60 °C                      |
|                          |                            |