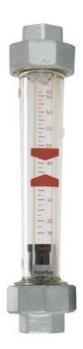

## **HONSBERG - GK SERIES FLOW INDICATOR**

Flow display with float

GK-020GTW0400 Flow meter 3/4", 40-400 l/h water

- Flow from 0.2 to 10 Nm2/h3/h air and 10-640 l/h water
- For pressure up to 15 bar
- With min. and max. indication

## PRODUCT DESCRIPTION

Model GK is a variable area flow meter with a scale that is easy to read. It has been developed to measure liquids and gases/air in various forms.

## **TECHNICAL DATA**

| Accuracy                 | +/- 3% of the final value  |
|--------------------------|----------------------------|
| Connection type          | Internal thread, G 3/4 "   |
| Flow range max           | 6.66 l/min                 |
| Flow range min           | 0.66 l/min                 |
| Function                 | Flow indicator, float body |
| Material of body         | Polysulfone                |
| Material of connection   | Die cast metal             |
| Material of seals        | Viton                      |
| Material suspension body | Polypropylene              |
| Pressure drop            | Max 20 mbar                |
| Pressure range max       | 15 bar                     |
| Temperature of media to  | 60 °C                      |