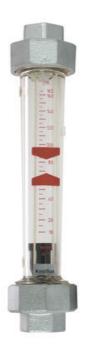

## **HONSBERG - GK SERIES FLOW INDICATOR**

Flow display with float

GK-010GTW0100 Flow meter 3/8", 10-100 l/h water

- Flow from 0.2 to 10 Nm2/h3/h air and 10-640 l/h water
- For pressure up to 15 bar
- With min. and max. indication

## PRODUCT DESCRIPTION

Model GK is a variable area flow meter with a scale that is easy to read. It has been developed to measure liquids and gases/air in various forms.

## **TECHNICAL DATA**

| Accuracy                 | +/- 3% of the final value  |
|--------------------------|----------------------------|
| Connection type          | Internal thread, G 3/8 "   |
| Flow range max           | 1.66 l/min                 |
| Flow range min           | 0.16 l/min                 |
| Function                 | Flow indicator, float body |
| Material of body         | Polysulfone                |
| Material of connection   | Die cast metal             |
| Material of seals        | Viton                      |
| Material suspension body | Polypropylene              |
| Pressure drop            | Max 20 mbar                |
| Pressure range max       | 15 bar                     |
| Temperature of media to  | 60 °C                      |