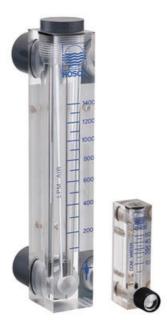

## HONSBERG - UK & UKV SERIES FLOW INDICATOR

Flow display with float

UK-020GMW0006 Flow meter 1/8", 0,5-6,0 l/h, water

- For liquids and air up to 6 bar
- Flow from 0.04 to 100 NI/min. air (0.2 to 220 I/h water)
- With or without needle valve

## PRODUCT DESCRIPTION

Model UK is a variable area type flow meter. It is available in two different versions, with or without needle valve. It has been developed to measure liquids and gases in various forms.