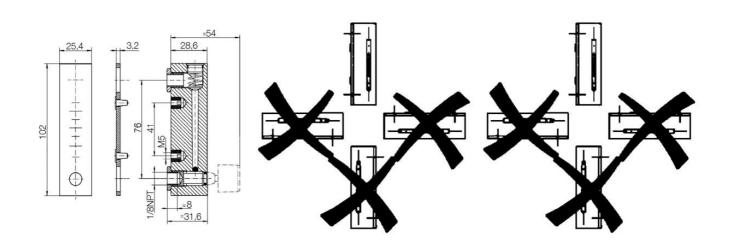

## **TECHNICAL DATA**

| Accuracy                 | ± 5% of full setpoint           |
|--------------------------|---------------------------------|
| Connection type          | Internal thread, NPT 1/8 "      |
| Flow max                 | 0.1 l/min                       |
| Flow range max           | 0.1 l/min                       |
| Flow range min           | 0.008 l/min                     |
| Function                 | Flow indicator, float body      |
| Material of body         | Acrylic                         |
| Material of connection   | Brass                           |
| Material of seals        | NBR                             |
| Material suspension body | Glass                           |
| Pressure drop            | Approx. 0.1 bar at maximum flow |

| Pressure range max      | 6 bar     |
|-------------------------|-----------|
| Temperature of media to | 65 °C     |
| Type of flow component  | Flowmeter |
| Weight                  | 0.13 kg   |