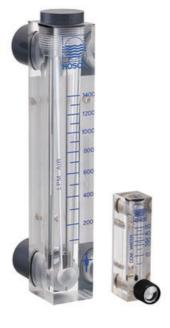

# HONSBERG - UK & UKV SERIES FLOW INDICATOR

Flow display with float

UKV-020GML0001 Flow meter 1/8" w. valve, 0,1-1 NI/min

- For liquids and air up to 6 bar
- Flow from 0.04 to 100 NI/min. air (0.2 to 220 I/h water)
- With or without needle valve

#### PRODUCT DESCRIPTION

Model UK is a variable area type flow meter. It is available in two different versions, with or without needle valve. It has been developed to measure liquids and gases in various forms.

## **TECHNICAL DATA**

| Accuracy                 | ± 5% of full setpoint                          |
|--------------------------|------------------------------------------------|
| Connection type          | Internal thread, NPT 1/8 "                     |
| Flow range max           | 1 NI/min                                       |
| Flow range min           | 0.1 NI/min                                     |
| Function                 | Flow indicator, swivel body, with needle valve |
| Material of body         | Acrylic                                        |
| Material of connection   | Brass                                          |
| Material of seals        | NBR                                            |
| Material suspension body | Glass                                          |
| Pressure drop            | Approx. 0.1 bar at maximum flow                |
| Pressure range max       | 6 bar                                          |
|                          |                                                |