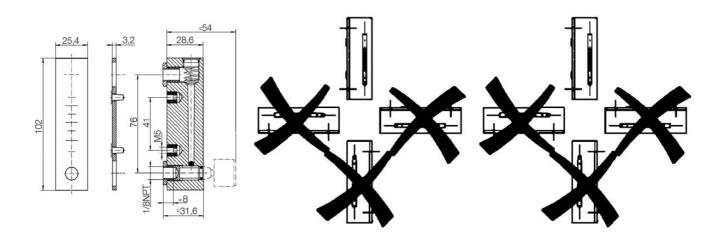

## **TECHNICAL DATA**

| Accuracy                 | ± 5% of full setpoint                          |
|--------------------------|------------------------------------------------|
| Connection type          | Internal thread, NPT 1/8 "                     |
| Flow range max           | 1 NI/min                                       |
| Flow range min           | 0.1 NI/min                                     |
| Function                 | Flow indicator, swivel body, with needle valve |
| Material of body         | Acrylic                                        |
| Material of connection   | Brass                                          |
| Material of seals        | NBR                                            |
| Material suspension body | Glass                                          |
| Pressure drop            | Approx. 0.1 bar at maximum flow                |
| Pressure range max       | 6 bar                                          |
|                          |                                                |