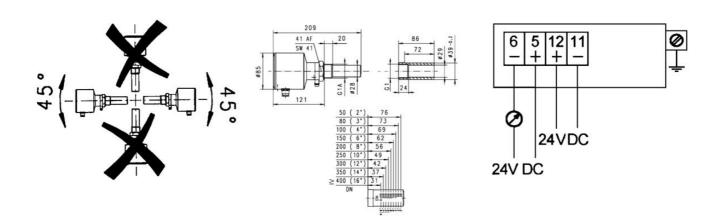

# **TECHNICAL DATA**

| Accuracy                                    | ± 5% of the measured value |
|---------------------------------------------|----------------------------|
| Connection type                             | External thread, G 1 "     |
| Electrical connection                       | Cable screw, PG 9          |
| Flow area max                               | 8 m/s                      |
| Flow area min                               | 1 m/s                      |
| Function                                    | Magnetically inductive     |
| Insulation material                         | Ceramic                    |
| IP class                                    | IP65                       |
| Material of body                            | Stainless steel 303        |
|                                             |                            |
| Material of seals                           | Viton                      |
| Material of seals  Material of wetted parts | Viton Stainless steel 316L |
|                                             |                            |

| Power consumption         | 50 mA          |
|---------------------------|----------------|
| Pressure range max        | 25 bar         |
| Repeatability             | 2 %            |
| Signal outputs            | 4-20 mA        |
| Temperature of media from | -25 °C         |
| Temperature of media to   | 150 °C         |
| Type of flow component    | Flow Measuring |
| Weight                    | 2.4 kg         |
| Voltage dc max            | 24 V           |