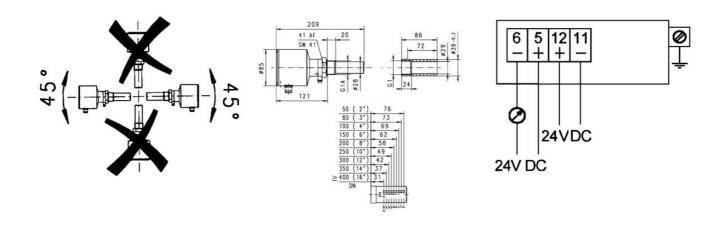

# **TECHNICAL DATA**

| Accuracy                                    | ± 5% of the measured value |
|---------------------------------------------|----------------------------|
| Connection type                             | External thread, G 1 "     |
| Electrical connection                       | Cable screw, PG 9          |
| Flow area max                               | 8 m/s                      |
| Flow area min                               | 1 m/s                      |
| Function                                    | Magnetically inductive     |
| Insulation material                         | Ceramic                    |
| IP class                                    | IP65                       |
| Material of body                            | Stainless steel 303        |
|                                             |                            |
| Material of seals                           | Viton                      |
| Material of seals  Material of wetted parts | Viton Stainless steel 316L |
|                                             |                            |

| Power consumption         | 50 mA          |
|---------------------------|----------------|
| Pressure range max        | 25 bar         |
| Repeatability             | 2 %            |
| Signal outputs            | 4-20 mA        |
| Temperature of media from | -25 °C         |
| Temperature of media to   | 150 °C         |
| Type of flow component    | Flow Measuring |
| Weight                    | 2.4 kg         |
| Voltage dc max            | 24 V           |