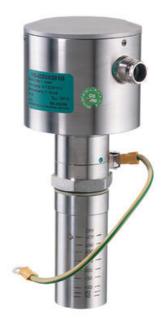

# **HONSBERG - FIS SERIES FLOW METER**

Magnetic-Inductive

FIS

Mag ind Flow sensor,4-20mA, 1"tee weld in, 1-8m/s, adjustable

- For liquids up to 25 bar
- For DN 50-400
- Wetted parts in stainless steel

senseca

### PRODUCT DESCRIPTION

Model FIS is a flow sensor in stainless steel with absolutely no moving parts. It has been developed to measure, among other things, water flows in large pipe dimensions.

# **TECHNICAL DATA**

| Accuracy                                    | ± 5% of the measured value |
|---------------------------------------------|----------------------------|
| Connection type                             | External thread, G 1 "     |
| Electrical connection                       | Cable screw, PG 9          |
| Flow area max                               | 8 m/s                      |
| Flow area min                               | 1 m/s                      |
| Function                                    | Magnetically inductive     |
| Insulation material                         | Ceramic                    |
| IP class                                    | IP65                       |
| Material of body                            | Stainless steel 303        |
|                                             |                            |
| Material of seals                           | Viton                      |
| Material of seals  Material of wetted parts | Viton Stainless steel 316L |
|                                             |                            |