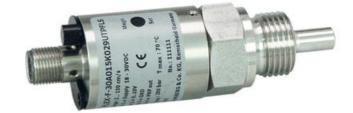

## **HONSBERG - FLEX-F SERIES FLOW METER**

Calorimetric

FLEX-F015HK029P

- No moving parts
- · Wetted parts in stainless steel
- Simple installation of set point

## PRODUCT DESCRIPTION

Model Flex is a calorimetric flow sensor with analogue output signal and one switching point. It is equipped with LED indication and is simple to set via the magnetic tab.