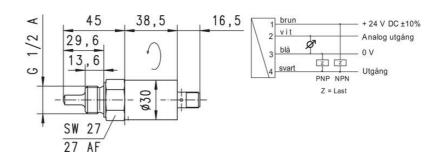

## **TECHNICAL DATA**

| Accuracy                                                                              | +/- 10% of the final value, but at least +/- 2 cm / s        |
|---------------------------------------------------------------------------------------|--------------------------------------------------------------|
| Connection type                                                                       | External thread, G 1/2 "                                     |
| Electrical connection                                                                 | Plug M12x1, 4-pole                                           |
| Flow range max                                                                        | 150 cm/s                                                     |
| Flow range min                                                                        | 1 cm/s                                                       |
| Function                                                                              | calorimetric                                                 |
| Hysteresis                                                                            | 0.04                                                         |
| IP class                                                                              | IP67                                                         |
| Load max                                                                              | 100 mA                                                       |
| Material of body                                                                      | Stainless steel 1.4305                                       |
|                                                                                       |                                                              |
| Material of wetted parts                                                              | Stainless steel 316Ti                                        |
| Material of wetted parts  Materials clips                                             | Stainless steel 316Ti PA6.6                                  |
| ·                                                                                     |                                                              |
| Materials clips                                                                       | PA6.6                                                        |
| Materials clips  Power consumption                                                    | PA6.6<br>100 mA                                              |
| Materials clips  Power consumption  Pressure range max                                | PA6.6  100 mA  100 bar                                       |
| Materials clips  Power consumption  Pressure range max  Repeatability                 | PA6.6  100 mA  100 bar  1 %                                  |
| Materials clips  Power consumption  Pressure range max  Repeatability  Signal outputs | PA6.6  100 mA  100 bar  1 %  4-20 mA + PNP transistor output |