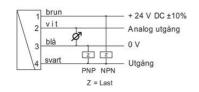

## **TECHNICAL DATA**

| Accuracy                                                                              | +/- 10% of the final value, but at least +/- 2 cm / s        |
|---------------------------------------------------------------------------------------|--------------------------------------------------------------|
| Connection type                                                                       | External thread, G 1/2 "                                     |
| Electrical connection                                                                 | Plug M12x1, 4-pole                                           |
| Flow range max                                                                        | 150 cm/s                                                     |
| Flow range min                                                                        | 1 cm/s                                                       |
| Function                                                                              | calorimetric                                                 |
| Hysteresis                                                                            | 0.04                                                         |
| IP class                                                                              | IP67                                                         |
| Load max                                                                              | 100 mA                                                       |
| Material of body                                                                      | Stainless steel 1.4305                                       |
|                                                                                       |                                                              |
| Material of wetted parts                                                              | Stainless steel 316Ti                                        |
| Material of wetted parts  Materials clips                                             | Stainless steel 316Ti PA6.6                                  |
| ·                                                                                     |                                                              |
| Materials clips                                                                       | PA6.6                                                        |
| Materials clips  Power consumption                                                    | PA6.6<br>100 mA                                              |
| Materials clips  Power consumption  Pressure range max                                | PA6.6  100 mA  100 bar                                       |
| Materials clips  Power consumption  Pressure range max  Repeatability                 | PA6.6  100 mA  100 bar  1 %                                  |
| Materials clips  Power consumption  Pressure range max  Repeatability  Signal outputs | PA6.6  100 mA  100 bar  1 %  4-20 mA + PNP transistor output |