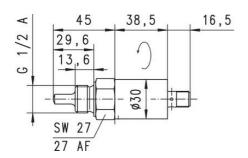

## **TECHNICAL DATA**

| Accuracy                                                                              | +/- 10% of the final value, but at least +/- 2 cm / s        |
|---------------------------------------------------------------------------------------|--------------------------------------------------------------|
| Connection type                                                                       | External thread, G 1/2 "                                     |
| Electrical connection                                                                 | Plug M12x1, 4-pole                                           |
| Flow range max                                                                        | 150 cm/s                                                     |
| Flow range min                                                                        | 1 cm/s                                                       |
| Function                                                                              | calorimetric                                                 |
| Hysteresis                                                                            | 0.04                                                         |
| IP class                                                                              | IP67                                                         |
| Load max                                                                              | 100 mA                                                       |
| Material of body                                                                      | Stainless steel 1.4305                                       |
|                                                                                       |                                                              |
| Material of wetted parts                                                              | Stainless steel 316Ti                                        |
| Material of wetted parts  Materials clips                                             | Stainless steel 316Ti PA6.6                                  |
| ·                                                                                     |                                                              |
| Materials clips                                                                       | PA6.6                                                        |
| Materials clips  Power consumption                                                    | PA6.6<br>100 mA                                              |
| Materials clips  Power consumption  Pressure range max                                | PA6.6  100 mA  100 bar                                       |
| Materials clips  Power consumption  Pressure range max  Repeatability                 | PA6.6  100 mA  100 bar  1 %                                  |
| Materials clips  Power consumption  Pressure range max  Repeatability  Signal outputs | PA6.6  100 mA  100 bar  1 %  4-20 mA + PNP transistor output |