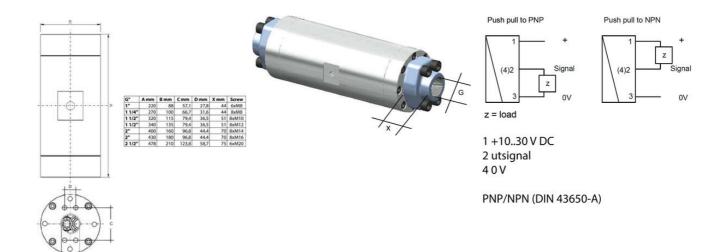

## **TECHNICAL DATA**

| Accuracy                                                                     | ± 1% of the measurement value (at 20 cSt)          |
|------------------------------------------------------------------------------|----------------------------------------------------|
| Connection type                                                              | Internal thread, G 2½ "                            |
| Electrical connection                                                        | M12x1, 4-pole                                      |
| Flow max                                                                     | 3800 l/min                                         |
| Flow range max                                                               | 2500 l/min                                         |
| Flow range min                                                               | 25 l/min                                           |
| Function                                                                     | Screw                                              |
| IP class                                                                     | IDOT                                               |
| IP class                                                                     | IP67                                               |
| Material of connection                                                       | Aluminium                                          |
|                                                                              | ······                                             |
| Material of connection                                                       | Aluminium                                          |
| Material of connection  Power consumption                                    | Aluminium  19 mA                                   |
| Material of connection  Power consumption  Pressure drop                     | Aluminium  19 mA  About 3 bars at 100 cSt          |
| Material of connection  Power consumption  Pressure drop  Pressure range max | Aluminium  19 mA  About 3 bars at 100 cSt  160 bar |

| Temperature of media from | -25 °C    |
|---------------------------|-----------|
| Temperature of media to   | 80 °C     |
| Weight                    | 42.7 kg   |
| Viscosity max             | 40000 cSt |
| Voltage dc max            | 30 V      |
| Voltage dc min            | 10 V      |