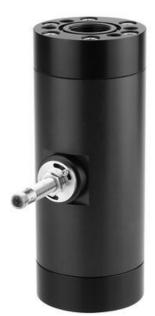

## **HONSBERG - VHS SERIES FLOW METER**

Spindle (screw)

VHS065GAO2500I Flow sensor, 4-20mA, 25 - 2500I/min, G2.1/2"

- For oil and lubricating liquids up to 40,000 cSt
- For high flows up to 2500 I/min
- Up to 350 bar pressure
- · Light and compact design

## PRODUCT DESCRIPTION

Model VHS is a screw flow sensor designed especially for applications with viscose media and high flows. Has high accuracy regardless of viscosity up to 40,000 cSt and maintains a low sound level under 50dB during operation. All mounting positions are possible and the direction of flow is independent of mounting position.