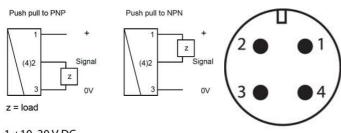

1 +10..30 V DC 3 0 V 4 utsignal

4-20 mA (M12x1-kontakt)

1 +10..30 V DC 2 utsignal 4 0 V

PNP/NPN (DIN 43650-A)

1 +10..30 V DC

3 0 V

4 utsignal

4-20 mA (M12x1-kontakt)