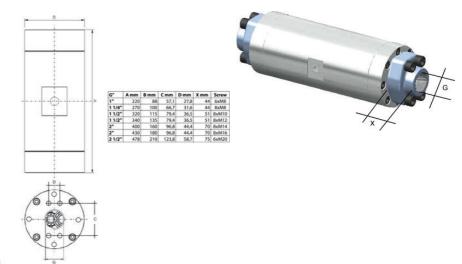

## **TECHNICAL DATA**

| Accuracy                                                                     | ± 1% of the measurement value (at 20 cSt)          |
|------------------------------------------------------------------------------|----------------------------------------------------|
| Connection type                                                              | Internal thread, G 2½ "                            |
| Electrical connection                                                        | M12x1, 4-pole                                      |
| Flow max                                                                     | 3800 l/min                                         |
| Flow range max                                                               | 2500 l/min                                         |
| Flow range min                                                               | 25 l/min                                           |
| Function                                                                     | Screw                                              |
| IP class                                                                     | IDOT                                               |
| IP class                                                                     | IP67                                               |
| Material of connection                                                       | Aluminium                                          |
|                                                                              | ······                                             |
| Material of connection                                                       | Aluminium                                          |
| Material of connection  Power consumption                                    | Aluminium  19 mA                                   |
| Material of connection  Power consumption  Pressure drop                     | Aluminium  19 mA  About 3 bars at 100 cSt          |
| Material of connection  Power consumption  Pressure drop  Pressure range max | Aluminium  19 mA  About 3 bars at 100 cSt  160 bar |

| Temperature of media from | -25 °C    |
|---------------------------|-----------|
| Temperature of media to   | 80 °C     |
| Weight                    | 42.7 kg   |
| Viscosity max             | 40000 cSt |
| Voltage dc max            | 30 V      |
| Voltage dc min            | 10 V      |