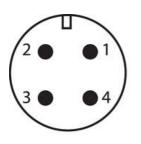

1 +10..30 V DC 3 0 V 4 utsignal

4-20 mA (M12x1-kontakt)

PNP/NPN (DIN 43650-A)

1 +10..30 V DC 3 0 V 4 utsignal

4-20 mA (M12x1-kontakt)