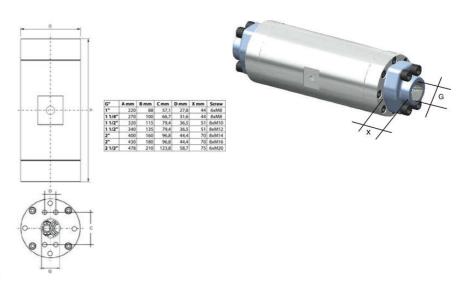

## **TECHNICAL DATA**

| Accuracy               | ± 1% of the measurement value (at 20 cSt) |
|------------------------|-------------------------------------------|
| Connection type        | Internal thread, G 11/2 "                 |
| Electrical connection  | M12x1, 4-pole                             |
| Flow max               | 1200 l/min                                |
| Flow range max         | 800 l/min                                 |
| Flow range min         | 8 l/min                                   |
| Function               | Screw                                     |
| IP class               | IP67                                      |
| Material of connection | Aluminium                                 |
| Power consumption      | 19 mA                                     |
| Pressure drop          | About 3 bars at 100 cSt                   |
| Pressure range max     | 160 bar                                   |
| Repeatability          | 0.25 %                                    |
|                        |                                           |

| Temperature of media from | -25 °C    |
|---------------------------|-----------|
| Temperature of media to   | 80 °C     |
| Weight                    | 14.2 kg   |
| Viscosity max             | 40000 cSt |
| Voltage dc max            | 30 V      |
| Voltage dc min            | 10 V      |