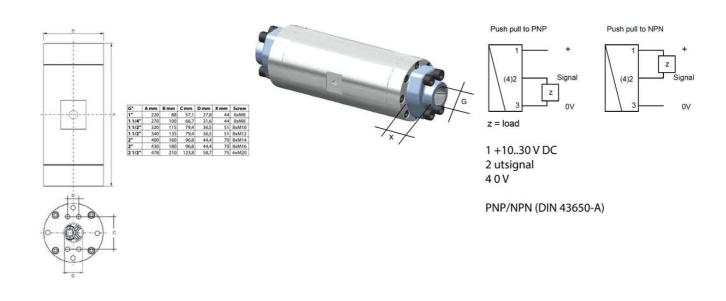

## **TECHNICAL DATA**

| Accuracy               | ± 1% of the measurement value (at 20 cSt) |
|------------------------|-------------------------------------------|
| Connection type        | Internal thread, G 11/2 "                 |
| Electrical connection  | M12x1, 4-pole                             |
| Flow max               | 1200 l/min                                |
| Flow range max         | 800 l/min                                 |
| Flow range min         | 8 l/min                                   |
| Function               | Screw                                     |
| IP class               | IP67                                      |
| Material of connection | Aluminium                                 |
| Power consumption      | 19 mA                                     |
| Pressure drop          | About 3 bars at 100 cSt                   |
| Pressure range max     | 160 bar                                   |
| Repeatability          | 0.25 %                                    |
|                        |                                           |

| Temperature of media from | -25 °C    |
|---------------------------|-----------|
| Temperature of media to   | 80 °C     |
| Weight                    | 14.2 kg   |
| Viscosity max             | 40000 cSt |
| Voltage dc max            | 30 V      |
| Voltage dc min            | 10 V      |

1 +10..30 V DC 3 0 V 4 utsignal

4-20 mA (M12x1-kontakt)

PNP/NPN (DIN 43650-A)

1 +10..30 V DC 3 0 V 4 utsignal

4-20 mA (M12x1-kontakt)