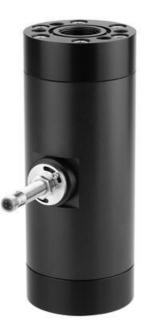

## HONSBERG - VHS SERIES FLOW METER

Spindle (screw)

VHS040GAO0800I Flow sensor, 4-20mA, 8 - 800I/min, G1.1/2"

- For oil and lubricating liquids up to 40,000 cSt
- For high flows up to 2500 l/min
- Up to 350 bar pressure
- Light and compact design

## PRODUCT DESCRIPTION

Model VHS is a screw flow sensor designed especially for applications with viscose media and high flows. Has high accuracy regardless of viscosity up to 40,000 cSt and maintains a low sound level under 50dB during operation. All mounting positions are possible and the direction of flow is independent of mounting position.