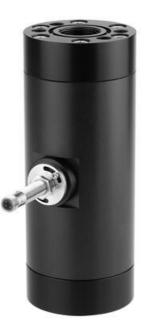

## HONSBERG - VHS SERIES FLOW METER

Spindle (screw)

VHS032GAO0350I Flow sensor, 4-20mA, 3.5 - 350I/min, G1.1/4"

- For oil and lubricating liquids up to 40,000 cSt
- For high flows up to 2500 l/min
- Up to 350 bar pressure
- Light and compact design

## PRODUCT DESCRIPTION

Model VHS is a screw flow sensor designed especially for applications with viscose media and high flows. Has high accuracy regardless of viscosity up to 40,000 cSt and maintains a low sound level under 50dB during operation. All mounting positions are possible and the direction of flow is independent of mounting position.