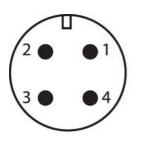

1 +10..30 V DC 3 0 V 4 utsignal

4-20 mA (M12x1-kontakt)

PNP/NPN (DIN 43650-A)

1 +10..30 V DC 3 0 V 4 utsignal

4-20 mA (M12x1-kontakt)