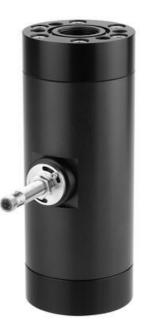

## HONSBERG - VHS SERIES FLOW METER

Spindle (screw)

VHS032GAO0350B Flow sensor, PNP, 3.5 - 350l/min, G1.1/4"

- For oil and lubricating liquids up to 40,000 cSt
- For high flows up to 2500 l/min
- Up to 350 bar pressure
- Light and compact design

## PRODUCT DESCRIPTION

Model VHS is a screw flow sensor designed especially for applications with viscose media and high flows. Has high accuracy regardless of viscosity up to 40,000 cSt and maintains a low sound level under 50dB during operation. All mounting positions are possible and the direction of flow is independent of mounting position.