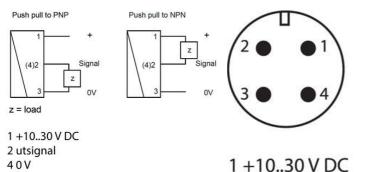

1 +10..30 V DC 3 0 V 4 utsignal

4-20 mA (M12x1-kontakt)

PNP/NPN (DIN 43650-A)

1 +10..30 V DC 3 0 V 4 utsignal

4-20 mA (M12x1-kontakt)