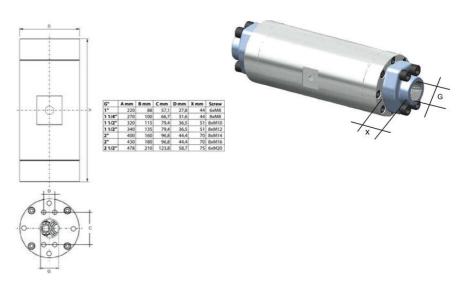

## **TECHNICAL DATA**

| Accuracy                        | ± 1% of the measurement value (at 20 cSt) |
|---------------------------------|-------------------------------------------|
| Connection type                 | Internal thread, G 1¼ "                   |
| Electrical connection           | Plug connector DIN 43650-A                |
| Flow max                        | 500 l/min                                 |
| Flow range max                  | 350 l/min                                 |
| Flow range min                  | 3.5 l/min                                 |
| Function                        | Screw                                     |
| IP class                        | IP67                                      |
| Material of connection          | Aluminium                                 |
|                                 |                                           |
| Power consumption               | 19 mA                                     |
| Power consumption Pressure drop | 19 mA<br>About 3 bars at 100 cSt          |
| -                               |                                           |
| Pressure drop                   | About 3 bars at 100 cSt                   |

| Temperature of media from | -25 °C    |
|---------------------------|-----------|
| Temperature of media to   | 80 °C     |
| Weight                    | 6.35 kg   |
| Viscosity max             | 40000 cSt |
| Voltage dc max            | 30 V      |
| Voltage dc min            | 10 V      |