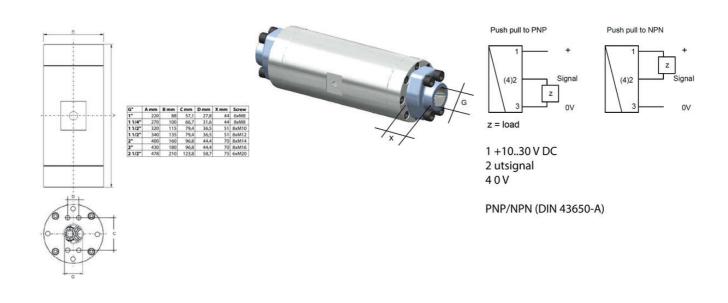

## **TECHNICAL DATA**

| Accuracy                        | ± 1% of the measurement value (at 20 cSt) |
|---------------------------------|-------------------------------------------|
| Connection type                 | Internal thread, G 1¼ "                   |
| Electrical connection           | Plug connector DIN 43650-A                |
| Flow max                        | 500 l/min                                 |
| Flow range max                  | 350 l/min                                 |
| Flow range min                  | 3.5 l/min                                 |
| Function                        | Screw                                     |
| IP class                        | IP67                                      |
| Material of connection          | Aluminium                                 |
|                                 |                                           |
| Power consumption               | 19 mA                                     |
| Power consumption Pressure drop | 19 mA<br>About 3 bars at 100 cSt          |
| -                               |                                           |
| Pressure drop                   | About 3 bars at 100 cSt                   |

| Temperature of media from | -25 °C    |
|---------------------------|-----------|
| Temperature of media to   | 80 °C     |
| Weight                    | 6.35 kg   |
| Viscosity max             | 40000 cSt |
| Voltage dc max            | 30 V      |
| Voltage dc min            | 10 V      |

1 +10..30 V DC 3 0 V 4 utsignal

4-20 mA (M12x1-kontakt)

PNP/NPN (DIN 43650-A)

1 +10..30 V DC 3 0 V 4 utsignal

4-20 mA (M12x1-kontakt)