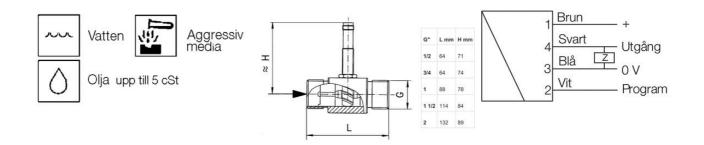

OEM Automatic Ltd Address: Whiteacres, Whetstone Leicester, LE8 6ZG 0116 284 9900 | Orders@oem.co.uk | www.oem.co.uk

## HONSBERG - RT SERIES FLOW METER

Turbine

RT-050AK068E

- For liquids up to 250 bar
- Flow from 0.1 to 68 m3/h (1-5 cSt)
- Connection from 1/2" to 2"
- Entirely in stainless steel



senseca

## PRODUCT DESCRIPTION

Model RT is a turbine transmitter entirely in stainless steel with high flow capacity. It is suitable for applications where there are requirements include a high level of accuracy. The design also makes it suitable for applications with aggressive media or extreme pressure.

## **TECHNICAL DATA**