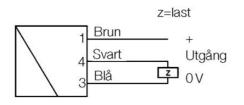

OEM Automatic Ltd Address: Whiteacres, Whetstone Leicester, LE8 6ZG 0116 284 9900 | Orders@oem.co.uk | www.oem.co.uk

## HONSBERG - RT SERIES FLOW METER

Turbine

RT-050AK068E

- For liquids up to 250 bar
- Flow from 0.1 to 68 m3/h (1-5 cSt)
- Connection from 1/2" to 2"
- Entirely in stainless steel



senseca

## PRODUCT DESCRIPTION

Model RT is a turbine transmitter entirely in stainless steel with high flow capacity. It is suitable for applications where there are requirements include a high level of accuracy. The design also makes it suitable for applications with aggressive media or extreme pressure.

## **TECHNICAL DATA**