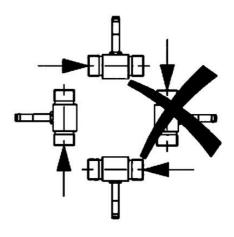

OEM Automatic Ltd Address: Whiteacres, Whetstone Leicester, LE8 6ZG 0116 284 9900 | Orders@oem.co.uk | www.oem.co.uk

## HONSBERG - RT SERIES FLOW METER

Turbine

RT-050AK068E

- For liquids up to 250 bar
- Flow from 0.1 to 68 m3/h (1-5 cSt)
- Connection from 1/2" to 2"
- Entirely in stainless steel



senseca

## PRODUCT DESCRIPTION

Model RT is a turbine transmitter entirely in stainless steel with high flow capacity. It is suitable for applications where there are requirements include a high level of accuracy. The design also makes it suitable for applications with aggressive media or extreme pressure.

## **TECHNICAL DATA**