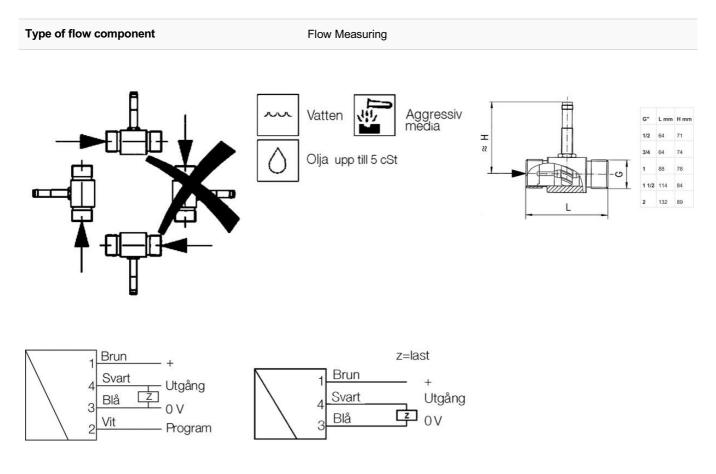

OEM Automatic Ltd Address: Whiteacres, Whetstone Leicester, LE8 6ZG 0116 284 9900 | Orders@oem.co.uk | www.oem.co.uk

## HONSBERG - RT SERIES FLOW METER

Turbine

RT-050AK068E

- For liquids up to 250 bar
- Flow from 0.1 to 68 m3/h (1-5 cSt)
- Connection from 1/2" to 2"
- Entirely in stainless steel



senseca

## PRODUCT DESCRIPTION

Model RT is a turbine transmitter entirely in stainless steel with high flow capacity. It is suitable for applications where there are requirements include a high level of accuracy. The design also makes it suitable for applications with aggressive media or extreme pressure.

## **TECHNICAL DATA**