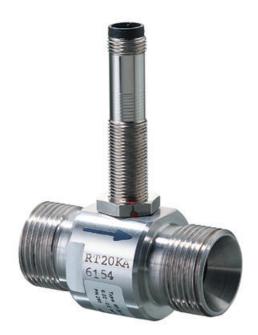

## HONSBERG - RT SERIES FLOW METER

Turbine

RT-050AK068E

- For liquids up to 250 bar
- Flow from 0.1 to 68 m3/h (1-5 cSt)
- Connection from 1/2" to 2"
- Entirely in stainless steel

senseca

## PRODUCT DESCRIPTION

Model RT is a turbine transmitter entirely in stainless steel with high flow capacity. It is suitable for applications where there are requirements include a high level of accuracy. The design also makes it suitable for applications with aggressive media or extreme pressure.