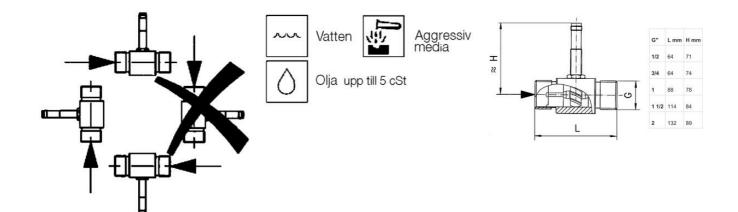

## **TECHNICAL DATA**

| Accuracy              | ± 1% of full setpoint                             |
|-----------------------|---------------------------------------------------|
| Connection type       | External thread G 1 <sup>1</sup> / <sub>2</sub> " |
| Electrical connection | M12x1, 4-pole                                     |
| Flow range max        | 34 m³/h                                           |
| Flow range min        | 3.4 m³/h                                          |
| Function              | Turbine, hall sensor                              |
| IP class              | IP67                                              |
| Load max              | 100 mA                                            |
| Material of body      | Stainless steel 316                               |
| Material storage      | Tungsten carbide                                  |
| Material turbine      | Stainless steel 430                               |
| Power consumption     | 20 mA                                             |
| Pressure drop         | Approx. 0.3 bar at maximum flow                   |
| Pressure range max    | 250 bar                                           |

| Signal outputs            | 4 (0) 20 mA    |
|---------------------------|----------------|
| Temperature of media from | -20 °C         |
| Temperature of media to   | 85 °C          |
| Type of flow component    | Flow Measuring |
| Weight                    | 1.42 kg        |
| Viscosity max             | 5 cSt          |
| Viscosity min             | 1 cSt          |
| Voltage dc max            | 30 V           |
| Voltage dc min            | 10 V           |