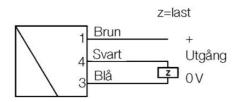

## **TECHNICAL DATA**

| Accuracy              | ± 1% of full setpoint                             |
|-----------------------|---------------------------------------------------|
| Connection type       | External thread G 1 <sup>1</sup> / <sub>2</sub> " |
| Electrical connection | M12x1, 4-pole                                     |
| Flow range max        | 34 m³/h                                           |
| Flow range min        | 3.4 m³/h                                          |
| Function              | Turbine, hall sensor                              |
| IP class              | IP67                                              |
| Load max              | 100 mA                                            |
| Material of body      | Stainless steel 316                               |
| Material storage      | Tungsten carbide                                  |
| Material turbine      | Stainless steel 430                               |
| Power consumption     | 20 mA                                             |
| Pressure drop         | Approx. 0.3 bar at maximum flow                   |
| Pressure range max    | 250 bar                                           |

| Signal outputs            | 4 (0) 20 mA    |
|---------------------------|----------------|
| Temperature of media from | -20 °C         |
| Temperature of media to   | 85 °C          |
| Type of flow component    | Flow Measuring |
| Weight                    | 1.42 kg        |
| Viscosity max             | 5 cSt          |
| Viscosity min             | 1 cSt          |
| Voltage dc max            | 30 V           |
| Voltage dc min            | 10 V           |