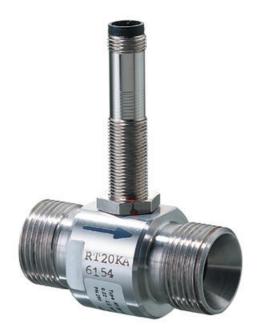

## HONSBERG - RT SERIES FLOW METER

Turbine

RT-040AK034E Flow sensor 11/2" s.s 3,4-34m3/h 4-20m

- For liquids up to 250 bar
- Flow from 0.1 to 68 m3/h (1-5 cSt)
- Connection from 1/2" to 2"
- Entirely in stainless steel

## PRODUCT DESCRIPTION

Model RT is a turbine transmitter entirely in stainless steel with high flow capacity. It is suitable for applications where there are requirements include a high level of accuracy. The design also makes it suitable for applications with aggressive media or extreme pressure.