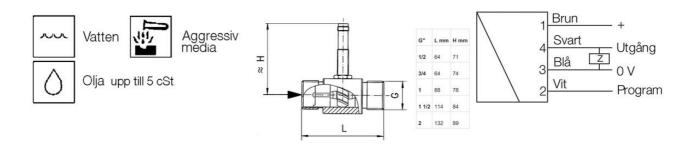

## **TECHNICAL DATA**

| Accuracy              | ± 1% of full setpoint                             |
|-----------------------|---------------------------------------------------|
| Connection type       | External thread G 1 <sup>1</sup> / <sub>2</sub> " |
| Electrical connection | M12x1, 4-pole                                     |
| Flow range max        | 34 m³/h                                           |
| Flow range min        | 3.4 m³/h                                          |
| Function              | Turbine, hall sensor                              |
| IP class              | IP67                                              |
| Load max              | 100 mA                                            |
| Material of body      | Stainless steel 316                               |
| Material storage      | Tungsten carbide                                  |
| Material turbine      | Stainless steel 430                               |
| Power consumption     | 20 mA                                             |
| Pressure drop         | Approx. 0.3 bar at maximum flow                   |
| Pressure range max    | 250 bar                                           |

| Signal outputs            | 4 (0) 20 mA    |
|---------------------------|----------------|
| Temperature of media from | -20 °C         |
| Temperature of media to   | 85 °C          |
| Type of flow component    | Flow Measuring |
| Weight                    | 1.42 kg        |
| Viscosity max             | 5 cSt          |
| Viscosity min             | 1 cSt          |
| Voltage dc max            | 30 V           |
| Voltage dc min            | 10 V           |