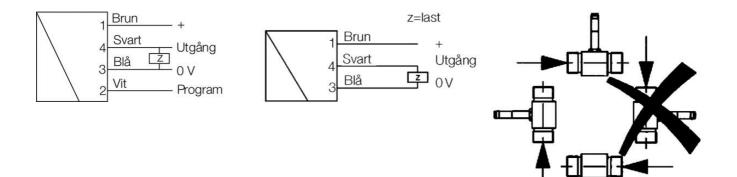

## **TECHNICAL DATA**

| Accuracy              | ± 1% of full setpoint                             |
|-----------------------|---------------------------------------------------|
| Connection type       | External thread G 1 <sup>1</sup> / <sub>2</sub> " |
| Electrical connection | M12x1, 4-pole                                     |
| Flow range max        | 34 m³/h                                           |
| Flow range min        | 3.4 m³/h                                          |
| Function              | Turbine, hall sensor                              |
| IP class              | IP67                                              |
| Load max              | 100 mA                                            |
| Material of body      | Stainless steel 316                               |
| Material storage      | Tungsten carbide                                  |
| Material turbine      | Stainless steel 430                               |
| Power consumption     | 20 mA                                             |
| Pressure drop         | Approx. 0.3 bar at maximum flow                   |
| Pressure range max    | 250 bar                                           |

| Signal outputs            | 4 (0) 20 mA    |
|---------------------------|----------------|
| Temperature of media from | -20 °C         |
| Temperature of media to   | 85 °C          |
| Type of flow component    | Flow Measuring |
| Weight                    | 1.42 kg        |
| Viscosity max             | 5 cSt          |
| Viscosity min             | 1 cSt          |
| Voltage dc max            | 30 V           |
| Voltage dc min            | 10 V           |