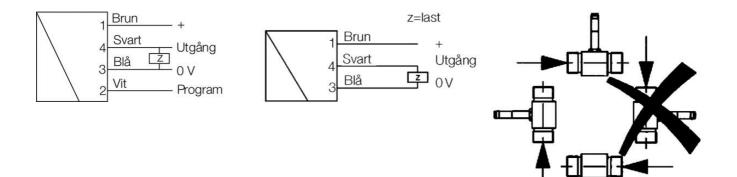

## **TECHNICAL DATA**

| Accuracy              | ± 1% of full setpoint           |
|-----------------------|---------------------------------|
| Connection type       | External thread G 1 "           |
| Electrical connection | M12x1, 4-pole                   |
| Flow range max        | 16 m³/h                         |
| Flow range min        | 1.6 m³/h                        |
| Function              | Turbine, hall sensor            |
| IP class              | IP67                            |
| Load max              | 100 mA                          |
| Material of body      | Stainless steel 316             |
| Material storage      | Tungsten carbide                |
| Material turbine      | Stainless steel 430             |
| Power consumption     | 20 mA                           |
| Pressure drop         | Approx. 0.3 bar at maximum flow |
| Pressure range max    | 250 bar                         |

| Signal outputs            | 4 (0) 20 mA    |
|---------------------------|----------------|
| Temperature of media from | -20 °C         |
| Temperature of media to   | 85 °C          |
| Type of flow component    | Flow Measuring |
| Weight                    | 0.63 kg        |
| Viscosity max             | 5 cSt          |
| Viscosity min             | 1 cSt          |
| Voltage dc max            | 30 V           |
| Voltage dc min            | 10 V           |