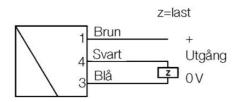

## **TECHNICAL DATA**

| Accuracy              | ± 1% of full setpoint           |
|-----------------------|---------------------------------|
| Connection type       | External thread G 1 "           |
| Electrical connection | M12x1, 4-pole                   |
| Flow range max        | 16 m³/h                         |
| Flow range min        | 1.6 m³/h                        |
| Function              | Turbine, hall sensor            |
| IP class              | IP67                            |
| Load max              | 100 mA                          |
| Material of body      | Stainless steel 316             |
| Material storage      | Tungsten carbide                |
| Material turbine      | Stainless steel 430             |
| Power consumption     | 20 mA                           |
| Pressure drop         | Approx. 0.3 bar at maximum flow |
| Pressure range max    | 250 bar                         |

| Signal outputs            | 4 (0) 20 mA    |
|---------------------------|----------------|
| Temperature of media from | -20 °C         |
| Temperature of media to   | 85 °C          |
| Type of flow component    | Flow Measuring |
| Weight                    | 0.63 kg        |
| Viscosity max             | 5 cSt          |
| Viscosity min             | 1 cSt          |
| Voltage dc max            | 30 V           |
| Voltage dc min            | 10 V           |