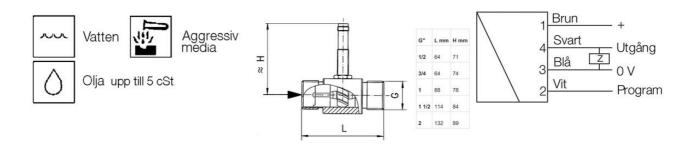

## **TECHNICAL DATA**

| Accuracy              | ± 1% of full setpoint           |
|-----------------------|---------------------------------|
| Connection type       | External thread G 1 "           |
| Electrical connection | M12x1, 4-pole                   |
| Flow range max        | 16 m³/h                         |
| Flow range min        | 1.6 m³/h                        |
| Function              | Turbine, hall sensor            |
| IP class              | IP67                            |
| Load max              | 100 mA                          |
| Material of body      | Stainless steel 316             |
| Material storage      | Tungsten carbide                |
| Material turbine      | Stainless steel 430             |
| Power consumption     | 20 mA                           |
| Pressure drop         | Approx. 0.3 bar at maximum flow |
| Pressure range max    | 250 bar                         |

| Signal outputs            | 4 (0) 20 mA    |
|---------------------------|----------------|
| Temperature of media from | -20 °C         |
| Temperature of media to   | 85 °C          |
| Type of flow component    | Flow Measuring |
| Weight                    | 0.63 kg        |
| Viscosity max             | 5 cSt          |
| Viscosity min             | 1 cSt          |
| Voltage dc max            | 30 V           |
| Voltage dc min            | 10 V           |