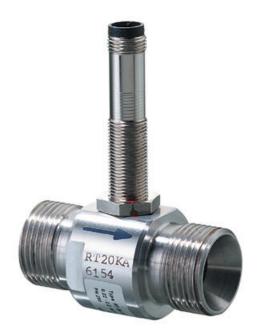

## HONSBERG - RT SERIES FLOW METER

Turbine

RT-025AK016E Flow sensor 1" s.s 1,6-16m3/h, 4-20mA

- For liquids up to 250 bar
- Flow from 0.1 to 68 m3/h (1-5 cSt)
- Connection from 1/2" to 2"
- Entirely in stainless steel

## PRODUCT DESCRIPTION

Model RT is a turbine transmitter entirely in stainless steel with high flow capacity. It is suitable for applications where there are requirements include a high level of accuracy. The design also makes it suitable for applications with aggressive media or extreme pressure.