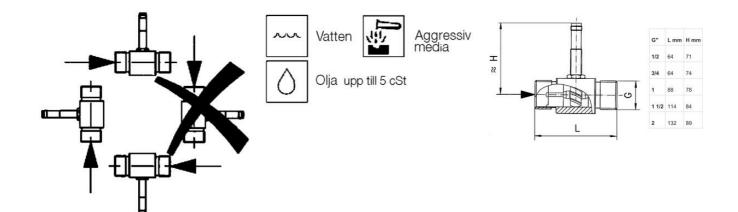

## **TECHNICAL DATA**

| Accuracy              | ± 1% of full setpoint           |
|-----------------------|---------------------------------|
| Connection type       | External thread G 1 "           |
| Electrical connection | M12x1, 4-pole                   |
| Flow range max        | 16 m³/h                         |
| Flow range min        | 1.6 m³/h                        |
| Function              | Turbine, hall sensor            |
| IP class              | IP67                            |
| Load max              | 100 mA                          |
| Material of body      | Stainless steel 316             |
| Material storage      | Tungsten carbide                |
| Material turbine      | Stainless steel 430             |
| Power consumption     | 20 mA                           |
| Pressure drop         | Approx. 0.3 bar at maximum flow |
| Pressure range max    | 250 bar                         |

| Signal outputs            | 4 (0) 20 mA    |
|---------------------------|----------------|
| Temperature of media from | -20 °C         |
| Temperature of media to   | 85 °C          |
| Type of flow component    | Flow Measuring |
| Weight                    | 0.63 kg        |
| Viscosity max             | 5 cSt          |
| Viscosity min             | 1 cSt          |
| Voltage dc max            | 30 V           |
| Voltage dc min            | 10 V           |