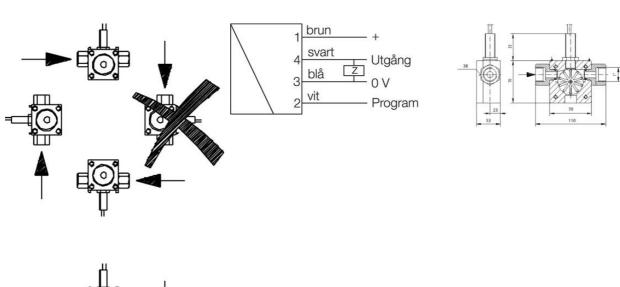

## PRODUCT DESCRIPTION

Model RRI is a rotor sensor in plastic with inductive reading. The design offers a lot of options in terms of installation as it can be mounted in most locations and does not require any calming section either before or after. It has high resolution and is suitable for accurate measurement of flows of liquids in applications within liquid dosing or accurate volume calculation.

## **TECHNICAL DATA**

| Pressure drop           | Approximately 0.5 bar at maximum flow |
|-------------------------|---------------------------------------|
| Pressure range max      | 16 bar                                |
| Repeatability           | 1 %                                   |
| Signal outputs          | 4-20 mA                               |
| Temperature of media to | 60 °C                                 |
| Weight                  | 0.5 kg                                |
| Viscosity max           | 10 cSt                                |
| Viscosity min           | 1 cSt                                 |
| Voltage dc max          | 30 V                                  |
| Voltage dc min          | 10 V                                  |