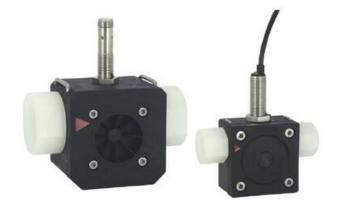

## **HONSBERG - RRI SERIES FLOW METER**

Rotor

RRI-025GVP160E Flow sensor 1", 4-100l/min, 4-20mA

- For liquids up to 16 bar pressure
- Flow range from 0.1 to 100 l/min. water
- Connection 3/8" or 1"

## PRODUCT DESCRIPTION

Model RRI is a rotor sensor in plastic with inductive reading. The design offers a lot of options in terms of installation as it can be mounted in most locations and does not require any calming section either before or after. It has high resolution and is suitable for accurate measurement of flows of liquids in applications within liquid dosing or accurate volume calculation.