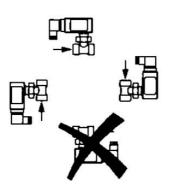

Paddle

UR3K-010GM050 Paddle switch 3/8" 3,5-5l/m reed switch

- Swittching Range 3,5..69 I/min H<sub>2</sub>O
- Water (oils, gases and aggressive media available on request)
- G3/8" up to G2"
- Brass or Stainless Steel Wetted Parts
- Max Pressure 25 bar