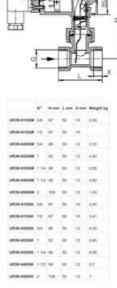

## **TECHNICAL DATA**

| Adjustable switching point I/min water | 3.5-51 / min                                                   |
|----------------------------------------|----------------------------------------------------------------|
| Connection type                        | G 3/8 "                                                        |
| Contact rating max                     | 50 VA                                                          |
| Deviation max                          | ±15 %                                                          |
| Electrical connection                  | DIN43650-A                                                     |
| Flow max                               | 10 l/min                                                       |
| Flow range max                         | 5 l/min                                                        |
| Flow range min                         | 3.5 l/min                                                      |
| Function                               | Paddle, Reed Contact, Ending                                   |
| Hysteresis                             | Depending on the breaking value, however, at least 0.7 l / min |
| IP class                               | IP65                                                           |
|                                        |                                                                |

| Matarial husalian hadu  | DOM                                           |
|-------------------------|-----------------------------------------------|
| Material breaker body   | POM                                           |
| Material of body        | Nickel-plated brass                           |
| Material of connection  | Nickel-plated brass                           |
| Material of seals       | NBR                                           |
| Material paddle         | Stainless steel AISI 304, Stainless steel 301 |
| Media                   | Water (oil or gas on request)                 |
| Pressure drop           | Approx. 0.01 bar at max. flow                 |
| Pressure range max      | 25 bar                                        |
| Setting range flow      | 3,55                                          |
| Temperature of media to | 110 °C                                        |
| Type of flow component  | Flow Switches                                 |
| Weight                  | 0.45 kg                                       |
| Voltage ac max          | 230 V                                         |