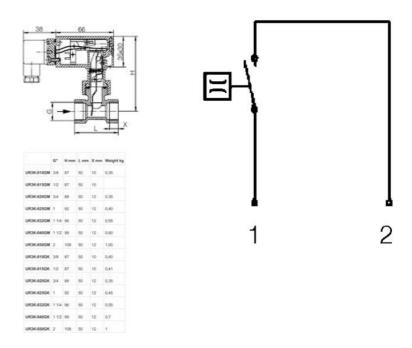

## **TECHNICAL DATA**

| Adjustable switching point I/min water | 3.5-51 / min                                                   |
|----------------------------------------|----------------------------------------------------------------|
| Connection type                        | G 3/8 "                                                        |
| Contact rating max                     | 50 VA                                                          |
| Deviation max                          | ±15 %                                                          |
| Electrical connection                  | DIN43650-A                                                     |
| Flow max                               | 10 l/min                                                       |
| Flow range max                         | 5 l/min                                                        |
| Flow range min                         | 3.5 l/min                                                      |
| Function                               | Paddle, Reed Contact, Ending                                   |
| Hysteresis                             | Depending on the breaking value, however, at least 0.7 l / min |
| IP class                               | IP65                                                           |
|                                        |                                                                |

| Matarial husalian hadu  | DOM                                           |
|-------------------------|-----------------------------------------------|
| Material breaker body   | POM                                           |
| Material of body        | Nickel-plated brass                           |
| Material of connection  | Nickel-plated brass                           |
| Material of seals       | NBR                                           |
| Material paddle         | Stainless steel AISI 304, Stainless steel 301 |
| Media                   | Water (oil or gas on request)                 |
| Pressure drop           | Approx. 0.01 bar at max. flow                 |
| Pressure range max      | 25 bar                                        |
| Setting range flow      | 3,55                                          |
| Temperature of media to | 110 °C                                        |
| Type of flow component  | Flow Switches                                 |
| Weight                  | 0.45 kg                                       |
| Voltage ac max          | 230 V                                         |