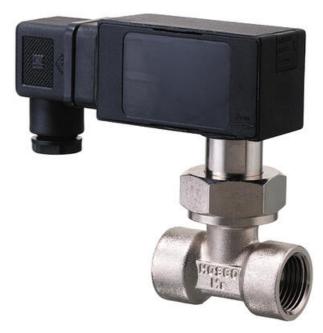

## PRODUCT DESCRIPTION

Model UR is a mechanical flow switch with very low pressure drop. This type of switch is used in applications such as industrial cooling systems. Available in nickel-plated brass and stainless steel.

## **SPECIAL VERSIONS**

- Stainless
- Version with welding sleeve
- Version with solder connection
- Electrical connector M12x1, 4 pole