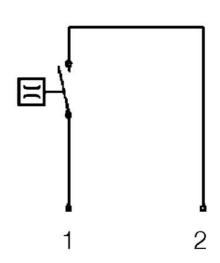

## **TECHNICAL DATA**

| Adjustable switching point I/min water | 3.5-51 / min                                                   |
|----------------------------------------|----------------------------------------------------------------|
| Connection type                        | G 3/8 "                                                        |
| Contact rating max                     | 50 VA                                                          |
| Deviation max                          | ±15 %                                                          |
| Electrical connection                  | DIN43650-A                                                     |
| Flow max                               | 10 l/min                                                       |
| Flow range max                         | 5 l/min                                                        |
| Flow range min                         | 3.5 l/min                                                      |
| Function                               | Paddle, Reed Contact, Ending                                   |
| Hysteresis                             | Depending on the breaking value, however, at least 0.7 l / min |
| IP class                               | IP65                                                           |
|                                        |                                                                |