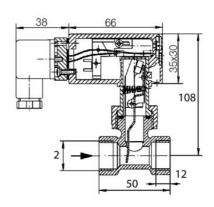

## **HONSBERG - UM3K SERIES FLOW SWITCH**

Paddle

UM3K-050GM930 Flow SW. 67-93I/Min. G2"

- Switching Range 4..93 I/min H<sub>2</sub>O
- Water (oils, gases and aggressive media available on request)
- G%" up to G1"
- Brass or Stainless Steel Wetted Parts
- Max Pressure 25 bar

## **TECHNICAL DATA**

| Accuracy               | ± 15% of full setpoint            |
|------------------------|-----------------------------------|
| Connection type        | Internal thread G 2 "             |
| Contact rating max     | 5 A                               |
| Electrical connection  | Plug connector DIN 43650-A        |
| Flow max               | 150 l/min                         |
| Flow range max         | 93 l/min                          |
| Flow range min         | 67 I/min                          |
| Function               | Paddle, micro switch, alternating |
| Hysteresis             | about 15% of the breaking value   |
| IP class               | IP65                              |
| Material of body       | Nickel-plated brass               |
| Material of connection | Nickel-plated brass               |
| Material of magnet     | Hard ferrite                      |
| Material of seals      | NBR                               |

| Material paddle         | Stainless steel AISI 304, Stainless steel 316Ti |
|-------------------------|-------------------------------------------------|
| Material spring         | Stainless steel 301                             |
| Pressure drop           | max. 0.01 bar at maximum flow                   |
| Pressure range max      | 25 bar                                          |
| Temperature of media to | 110 °C                                          |
| Type of flow component  | Flow Switches                                   |
| Weight                  | 1 kg                                            |
| Viscosity max           | 1 cSt                                           |
| Voltage ac max          | 250 V                                           |