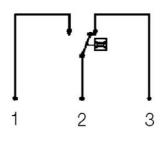

## **TECHNICAL DATA**

| Accuracy               | ± 15% of full setpoint            |
|------------------------|-----------------------------------|
| Connection type        | Internal thread G 2 "             |
| Contact rating max     | 5 A                               |
| Electrical connection  | Plug connector DIN 43650-A        |
| Flow max               | 150 l/min                         |
| Flow range max         | 93 l/min                          |
| Flow range min         | 67 I/min                          |
| Function               | Paddle, micro switch, alternating |
| Hysteresis             | about 15% of the breaking value   |
| IP class               | IP65                              |
| Material of body       | Nickel-plated brass               |
| Material of connection | Nickel-plated brass               |
| Material of magnet     | Hard ferrite                      |
| Material of seals      | NBR                               |