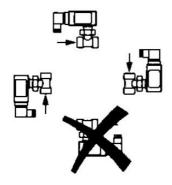

## PRODUCT DESCRIPTION

Model UM3K is a mechanical flow switch with very low pressure drop. This type of switch is used in applications including industrial cooling systems. Available in nickel-plated brass and stainless steel.