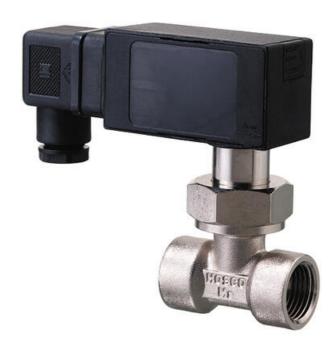

## **HONSBERG - UM3K SERIES FLOW SWITCH**

Paddle

UM3K-050GM930 Flow SW. 67-93I/Min. G2"

- Switching Range 4..93 I/min H<sub>2</sub>O
- Water (oils, gases and aggressive media available on request)
- G%" up to G1"
- Brass or Stainless Steel Wetted Parts
- Max Pressure 25 bar

## PRODUCT DESCRIPTION

Model UM3K is a mechanical flow switch with very low pressure drop. This type of switch is used in applications including industrial cooling systems. Available in nickel-plated brass and stainless steel.