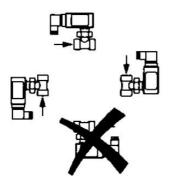

## PRODUCT DESCRIPTION

Model UM3K is a mechanical flow switch with very low pressure drop. This type of switch is used in applications including industrial cooling systems. Available in nickel-plated brass and stainless steel.