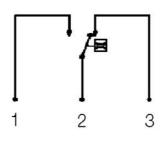

## **TECHNICAL DATA**

| Accuracy               | ± 15% of full setpoint            |
|------------------------|-----------------------------------|
| Connection type        | Internal thread G 1½ "            |
| Contact rating max     | 5 A                               |
| Electrical connection  | Plug connector DIN 43650-A        |
| Flow max               | 100 l/min                         |
| Flow range max         | 50 l/min                          |
| Flow range min         | 37 l/min                          |
| Function               | Paddle, micro switch, alternating |
| Hysteresis             | about 15% of the breaking value   |
| IP class               | IP65                              |
| Material of body       | Nickel-plated brass               |
| Material of connection | Nickel-plated brass               |
| Material of magnet     | Hard ferrite                      |
| Material of seals      | NBR                               |
|                        |                                   |