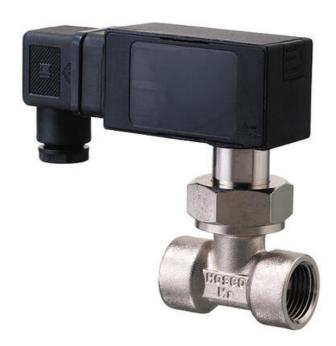

## **HONSBERG - UM3K SERIES FLOW SWITCH**

Paddle

UM3K-040GM500 Flow SW.37-50 I/min, G1.1/2"

- Switching Range 4..93 I/min H<sub>2</sub>O
- Water (oils, gases and aggressive media available on request)
- G%" up to G1"
- Brass or Stainless Steel Wetted Parts
- Max Pressure 25 bar

## PRODUCT DESCRIPTION

Model UM3K is a mechanical flow switch with very low pressure drop. This type of switch is used in applications including industrial cooling systems. Available in nickel-plated brass and stainless steel.