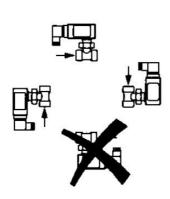

## PRODUCT DESCRIPTION

Model UM3K is a mechanical flow switch with very low pressure drop. This type of switch is used in applications including industrial cooling systems. Available in nickel-plated brass and stainless steel.