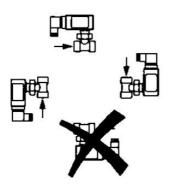

## PRODUCT DESCRIPTION

Model UM3K is a mechanical flow switch with very low pressure drop. This type of switch is used in applications including industrial cooling systems. Available in nickel-plated brass and stainless steel.