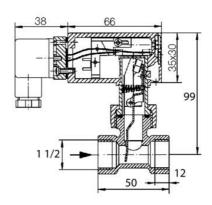

## **TECHNICAL DATA**

| Accuracy               | ± 15% of full setpoint            |
|------------------------|-----------------------------------|
| Connection type        | Internal thread G 1½ "            |
| Contact rating max     | 5 A                               |
| Electrical connection  | Plug connector DIN 43650-A        |
| Flow max               | 100 l/min                         |
| Flow range max         | 50 l/min                          |
| Flow range min         | 37 l/min                          |
| Function               | Paddle, micro switch, alternating |
| Hysteresis             | about 15% of the breaking value   |
| IP class               | IP65                              |
| Material of body       | Nickel-plated brass               |
| Material of connection | Nickel-plated brass               |
| Material of magnet     | Hard ferrite                      |
| Material of seals      | NBR                               |
|                        |                                   |

| Material paddle         | Stainless steel AISI 304, Stainless steel 316Ti |
|-------------------------|-------------------------------------------------|
| Material spring         | Stainless steel 301                             |
| Pressure drop           | max. 0.01 bar at maximum flow                   |
| Pressure range max      | 25 bar                                          |
| Temperature of media to | 110 °C                                          |
| Type of flow component  | Flow Switches                                   |
| Weight                  | 0.7 kg                                          |
| Viscosity max           | 1 cSt                                           |
| Voltage ac max          | 250 V                                           |