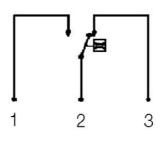

## **TECHNICAL DATA**

| Accuracy               | ± 15% of full setpoint            |
|------------------------|-----------------------------------|
| Connection type        | Internal thread G 1½ "            |
| Contact rating max     | 5 A                               |
| Electrical connection  | Plug connector DIN 43650-A        |
| Flow max               | 100 l/min                         |
| Flow range max         | 50 l/min                          |
| Flow range min         | 37 l/min                          |
| Function               | Paddle, micro switch, alternating |
| Hysteresis             | about 15% of the breaking value   |
| IP class               | IP65                              |
| Material of body       | Nickel-plated brass               |
| Material of connection | Nickel-plated brass               |
| Material of magnet     | Hard ferrite                      |
| Material of seals      | NBR                               |
|                        |                                   |