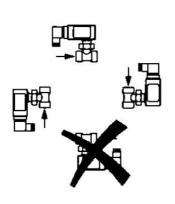

## PRODUCT DESCRIPTION

Model UM3K is a mechanical flow switch with very low pressure drop. This type of switch is used in applications including industrial cooling systems. Available in nickel-plated brass and stainless steel.