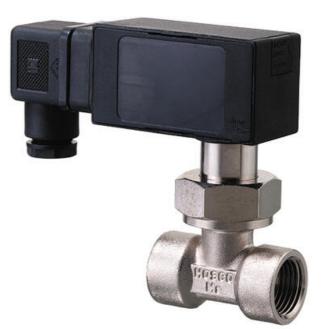

## **HONSBERG - UM3K SERIES FLOW** SWITCH

Paddle

UM3K-032GM300 Flow SW. 22-30I/Min. G11/4"

- Switching Range 4..93 I/min H2O
- Water (oils, gases and aggressive media available on request)
- G3/8" up to G1"
- Brass or Stainless Steel Wetted Parts
- Max Pressure 25 bar

## PRODUCT DESCRIPTION

Model UM3K is a mechanical flow switch with very low pressure drop. This type of switch is used in applications including industrial cooling systems. Available in nickel-plated brass and stainless steel.