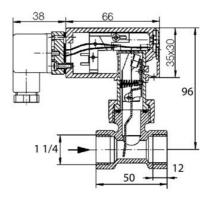

## **TECHNICAL DATA**

| Accuracy               | ± 15% of full setpoint            |
|------------------------|-----------------------------------|
| Connection type        | Internal thread G 1¼ "            |
| Contact rating max     | 5 A                               |
| Electrical connection  | Plug connector DIN 43650-A        |
| Flow max               | 80 l/min                          |
| Flow range max         | 30 l/min                          |
| Flow range min         | 22 l/min                          |
| Function               | Paddle, micro switch, alternating |
| Hysteresis             | about 15% of the breaking value   |
| IP class               | IP65                              |
| Material of body       | Nickel-plated brass               |
| Material of connection | Nickel-plated brass               |
| Material of magnet     | Hard ferrite                      |
| Material of seals      | NBR                               |

| Material paddle         | Stainless steel AISI 304, Stainless steel 316Ti |
|-------------------------|-------------------------------------------------|
| Material spring         | Stainless steel 301                             |
| Pressure drop           | max. 0.01 bar at maximum flow                   |
| Pressure range max      | 25 bar                                          |
| Temperature of media to | 110 °C                                          |
| Type of flow component  | Flow Switches                                   |
| Weight                  | 0.55 kg                                         |
| Viscosity max           | 1 cSt                                           |
| Voltage ac max          | 250 V                                           |