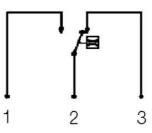

## **TECHNICAL DATA**

| Accuracy               | ± 15% of full setpoint            |
|------------------------|-----------------------------------|
| Connection type        | Internal thread G 1¼ "            |
| Contact rating max     | 5 A                               |
| Electrical connection  | Plug connector DIN 43650-A        |
| Flow max               | 80 l/min                          |
| Flow range max         | 30 l/min                          |
| Flow range min         | 22 l/min                          |
| Function               | Paddle, micro switch, alternating |
| Hysteresis             | about 15% of the breaking value   |
| IP class               | IP65                              |
| Material of body       | Nickel-plated brass               |
| Material of connection | Nickel-plated brass               |
| Material of magnet     | Hard ferrite                      |
| Material of seals      | NBR                               |