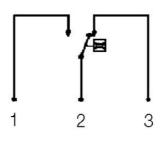

## **TECHNICAL DATA**

| Accuracy               | ± 15% of full setpoint            |
|------------------------|-----------------------------------|
| Connection type        | Internal thread G ½ "             |
| Contact rating max     | 5 A                               |
| Electrical connection  | Plug connector DIN 43650-A        |
| Flow max               | 20 l/min                          |
| Flow range max         | 7 l/min                           |
| Flow range min         | 5.5 l/min                         |
| Function               | Paddle, micro switch, alternating |
| Hysteresis             | about 15% of the breaking value   |
| IP class               | IP65                              |
| Material of body       | Nickel-plated brass               |
| Material of connection | Nickel-plated brass               |
| Material of magnet     | Hard ferrite                      |
| Material of seals      | NBR                               |