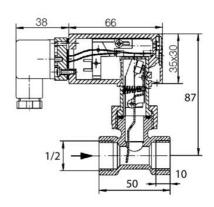

## **TECHNICAL DATA**

| Accuracy               | ± 15% of full setpoint            |
|------------------------|-----------------------------------|
| Connection type        | Internal thread G ½ "             |
| Contact rating max     | 5 A                               |
| Electrical connection  | Plug connector DIN 43650-A        |
| Flow max               | 20 l/min                          |
| Flow range max         | 7 l/min                           |
| Flow range min         | 5.5 l/min                         |
| Function               | Paddle, micro switch, alternating |
| Hysteresis             | about 15% of the breaking value   |
| IP class               | IP65                              |
| Material of body       | Nickel-plated brass               |
| Material of connection | Nickel-plated brass               |
| Material of magnet     | Hard ferrite                      |
| Material of seals      | NBR                               |

| Material paddle         | Stainless steel AISI 304, Stainless steel 316Ti |
|-------------------------|-------------------------------------------------|
| Material spring         | Stainless steel 301                             |
| Pressure drop           | max. 0.01 bar at maximum flow                   |
| Pressure range max      | 25 bar                                          |
| Temperature of media to | 110 °C                                          |
| Type of flow component  | Flow Switches                                   |
| Weight                  | 0.35 kg                                         |
| Viscosity max           | 1 cSt                                           |
| Voltage ac max          | 250 V                                           |