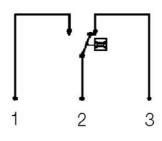

## **TECHNICAL DATA**

| Accuracy               | ± 15% of full setpoint            |
|------------------------|-----------------------------------|
| Connection type        | Internal thread G ½ "             |
| Contact rating max     | 5 A                               |
| Electrical connection  | Plug connector DIN 43650-A        |
| Flow max               | 20 l/min                          |
| Flow range max         | 7 l/min                           |
| Flow range min         | 5.5 l/min                         |
| Function               | Paddle, micro switch, alternating |
| Hysteresis             | about 15% of the breaking value   |
| IP class               | IP65                              |
| Material of body       | Nickel-plated brass               |
| Material of connection | Nickel-plated brass               |
| Material of magnet     | Hard ferrite                      |
| Material of seals      | NBR                               |