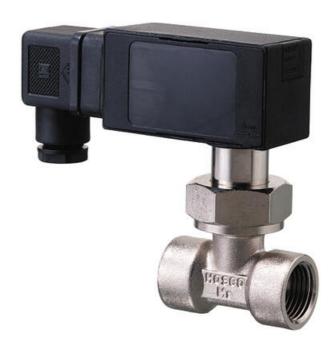

## **HONSBERG - UM3K SERIES FLOW SWITCH**

Paddle

UM3K-015GM070 Flow SW.5.5-7I/min,G1/2

- Switching Range 4..93 I/min H<sub>2</sub>O
- Water (oils, gases and aggressive media available on request)
- G%" up to G1"
- Brass or Stainless Steel Wetted Parts
- Max Pressure 25 bar

## PRODUCT DESCRIPTION

Model UM3K is a mechanical flow switch with very low pressure drop. This type of switch is used in applications including industrial cooling systems. Available in nickel-plated brass and stainless steel.