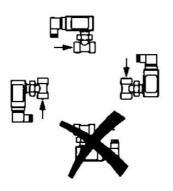

## PRODUCT DESCRIPTION

Model UM3K is a mechanical flow switch with very low pressure drop. This type of switch is used in applications including industrial cooling systems. Available in nickel-plated brass and stainless steel.