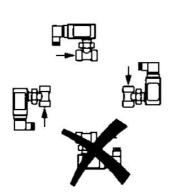

## PRODUCT DESCRIPTION

Model UM3K is a mechanical flow switch with very low pressure drop. This type of switch is used in applications including industrial cooling systems. Available in nickel-plated brass and stainless steel.