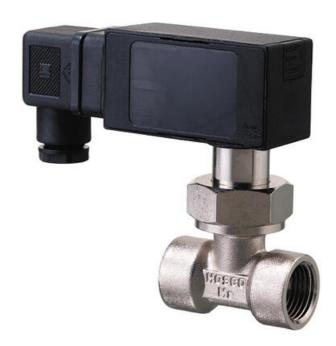

## **HONSBERG - UM3K SERIES FLOW SWITCH**

Paddle

UM3K-010GM055 Flow SW.4-5.5l/min,G3/8

- Switching Range 4..93 I/min H<sub>2</sub>O
- Water (oils, gases and aggressive media available on request)
- G%" up to G1"
- Brass or Stainless Steel Wetted Parts
- Max Pressure 25 bar

## PRODUCT DESCRIPTION

Model UM3K is a mechanical flow switch with very low pressure drop. This type of switch is used in applications including industrial cooling systems. Available in nickel-plated brass and stainless steel.