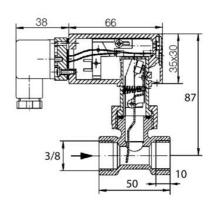

## **TECHNICAL DATA**

| Accuracy               | ± 15% of full setpoint            |
|------------------------|-----------------------------------|
| Connection type        | Internal thread G 3/8 "           |
| Contact rating max     | 5 A                               |
| Electrical connection  | Plug connector DIN 43650-A        |
| Flow max               | 10 l/min                          |
| Flow range max         | 5.5 l/min                         |
| Flow range min         | 4 l/min                           |
| Function               | Paddle, micro switch, alternating |
| Hysteresis             | about 15% of the breaking value   |
| IP class               | IP65                              |
| Material of body       | Nickel-plated brass               |
| Material of connection | Nickel-plated brass               |
| Material of magnet     | Hard ferrite                      |
| Material of seals      | NBR                               |

| Material paddle         | Stainless steel AISI 304, Stainless steel 316Ti |
|-------------------------|-------------------------------------------------|
| Material spring         | Stainless steel 301                             |
| Pressure drop           | max. 0.01 bar at maximum flow                   |
| Pressure range max      | 25 bar                                          |
| Temperature of media to | 110 °C                                          |
| Type of flow component  | Flow Switches                                   |
| Weight                  | 0.35 kg                                         |
| Viscosity max           | 1 cSt                                           |
| Voltage ac max          | 250 V                                           |