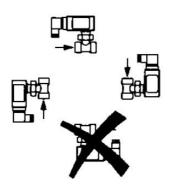

## PRODUCT DESCRIPTION

Model UM3K is a mechanical flow switch with very low pressure drop. This type of switch is used in applications including industrial cooling systems. Available in nickel-plated brass and stainless steel.