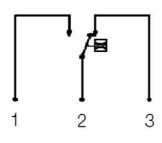

## **TECHNICAL DATA**

| Accuracy               | ± 15% of full setpoint            |
|------------------------|-----------------------------------|
| Connection type        | Internal thread G 3/8 "           |
| Contact rating max     | 5 A                               |
| Electrical connection  | Plug connector DIN 43650-A        |
| Flow max               | 10 l/min                          |
| Flow range max         | 5.5 l/min                         |
| Flow range min         | 4 l/min                           |
| Function               | Paddle, micro switch, alternating |
| Hysteresis             | about 15% of the breaking value   |
| IP class               | IP65                              |
| Material of body       | Nickel-plated brass               |
| Material of connection | Nickel-plated brass               |
| Material of magnet     | Hard ferrite                      |
| Material of seals      | NBR                               |