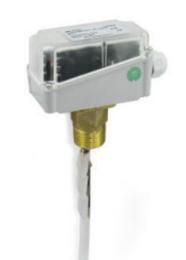

## **HONSBERG - CRG SERIES FLOW SWITCH**

Paddle

CRG-025HKS Paddle switch 1"ss DN25-300 0,6-90,8m3

- Switching Range 0,2...165,7 m3/h
- Water (oils and aggressive media available on request)
- Male Thread R1"
- Brass or Stainless Steel Wetted Parts
- Max Pressure 11 bar

## PRODUCT DESCRIPTION

Model CRG is a universal flow switch in brass or stainless steel. The same switch can be used for a large number of different pipe dimensions by using one or more paddle lengths. Four different paddle lengths are included.

## **TECHNICAL DATA**

| Connection type        | External thread 1 "                                          |
|------------------------|--------------------------------------------------------------|
| Contact rating max     | 15 A                                                         |
| Deviation max          | ±15 %                                                        |
| Electrical connection  | PG11                                                         |
| Flow range max         | 165.7 m³/h                                                   |
| Flow range min         | 0.6 m³/h                                                     |
| Function               | Paddle, micro switch switching                               |
| Hysteresis             | Depending on the breaking value, however, at least 0.11/ min |
| IP class               | IP65                                                         |
| Material base          | Zinc-plated steel                                            |
| Material bellows       | Stainless steel 316Ti                                        |
| Material cover         | ABS plastic                                                  |
| Material of connection | Stainless steel 316Ti                                        |
| Material paddle        | Stainless steel 316Ti                                        |
|                        |                                                              |

| Media                   | Water, aggressive media (oil on request) |
|-------------------------|------------------------------------------|
| Pipe dimension max      | 200 mm                                   |
| Pipe dimension min      | 25 mm                                    |
| Pressure drop           | Approx. 0.08 bar at max. flow            |
| Pressure range max      | 11 bar                                   |
| Temperature of media to | 120 °C                                   |
| Type of flow component  | Flow Switches                            |
| Weight                  | 1.15 kg                                  |
| Viscosity               | 1 cSt                                    |
| Voltage ac max          | 250 V                                    |