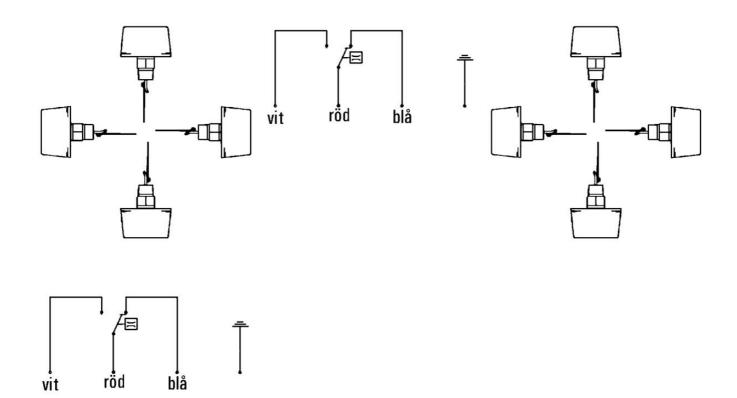

## **TECHNICAL DATA**

| Connection type        | External thread 1 "                                          |
|------------------------|--------------------------------------------------------------|
| Contact rating max     | 15 A                                                         |
| Deviation max          | ±15 %                                                        |
| Electrical connection  | PG11                                                         |
| Flow range max         | 165.7 m³/h                                                   |
| Flow range min         | 0.6 m³/h                                                     |
| Function               | Paddle, micro switch switching                               |
| Hysteresis             | Depending on the breaking value, however, at least 0.11/ min |
| IP class               | IP65                                                         |
| Material base          | Zinc-plated steel                                            |
| Material bellows       | Stainless steel 316Ti                                        |
| Material cover         | ABS plastic                                                  |
| Material of connection | Stainless steel 316Ti                                        |
| Material paddle        | Stainless steel 316Ti                                        |
|                        |                                                              |