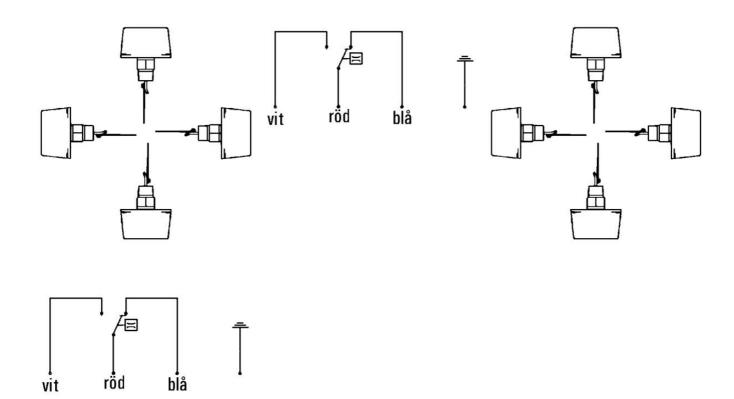

## **TECHNICAL DATA**

| Connection type        | External thread 1 "                                          |
|------------------------|--------------------------------------------------------------|
| Contact rating max     | 15 A                                                         |
| Deviation max          | ±15 %                                                        |
| Electrical connection  | PG11                                                         |
| Flow range max         | 165.7 m³/h                                                   |
| Flow range min         | 0.6 m³/h                                                     |
| Function               | Paddle, micro switch switching                               |
| Hysteresis             | Depending on the breaking value, however, at least 0.11/ min |
| IP class               | IP65                                                         |
| Material base          | Zinc-plated steel                                            |
| Material bellows       | Tombak                                                       |
| Material cover         | ABS plastic                                                  |
| Material of connection | Brass                                                        |
| Material paddle        | Stainless steel 316Ti                                        |
|                        |                                                              |